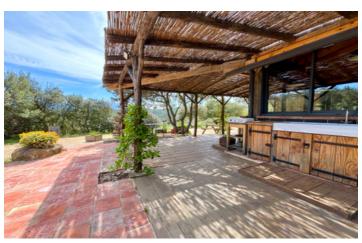

Ground-floor bedroom with built-in storage

Pantry and shower room

Indoor kitchen and a large covered terrace with an outdoor kitchen—perfect for enjoying the views

Guest Accommodation: A stylish, wood-clad converted caravan with its own shower room, dry toilet, and outdoor kitchen—ideal for visitors or rental.