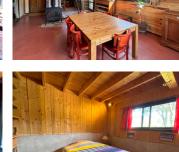

Key Features:

Eco-Friendly Living: Powered by solar panels with battery storage, and water supplied via a borehole. Composting toilets enhance the property's sustainability.

Charming Main House:

Living room with a wood-burning stove and mezzanine (ideal for conversion into an extra bedroom or office). Accessed from the mezzanine is an occasional bedroom with headroom less than Im80 and another room used for storage.

Ground-floor bedroom with built-in storage

Pantry and shower room

Indoor kitchen and a large covered terrace with an outdoor kitchen—perfect for enjoying the views

Guest Accommodation: A stylish, wood-clad converted caravan with its own shower room, dry toilet, and outdoor kitchen—ideal for visitors or rental.