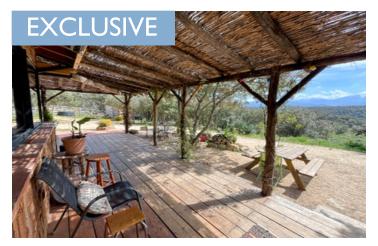

# DESCRIPTION

Unique Off-Grid Property with Vineyard & Stunning Views of Mount Canigou

Escape to the serenity of the countryside with this exceptional off-grid retreat, originally an alpaca farm, now a rare and fully autonomous one-bedroom home nestled amidst nature. Set on expansive land with a small vineyard, fruit trees, and multiple outbuildings, the property offers breathtaking panoramic views of the majestic Mount Canigou—completely free from visual pollution like pylons or cables.

Ground-floor bedroom with built-in storage

Pantry and shower room

Indoor kitchen and a large covered terrace with an outdoor kitchen—perfect for enjoying the views

Guest Accommodation: A stylish, wood-clad converted caravan with its own shower room, dry toilet, and outdoor kitchen—ideal for visitors or rental.