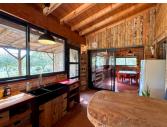

Ground-floor bedroom with built-in storage

Pantry and shower room

Indoor kitchen and a large covered terrace with an outdoor kitchen—perfect for enjoying the views

Guest Accommodation: A stylish, wood-clad converted caravan with its own shower room, dry toilet, and outdoor kitchen—ideal for visitors or rental.