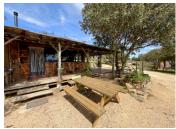

# DESCRIPTION

Unique Off-Grid Property with Vineyard & Stunning Views of Mount Canigou

Escape to the serenity of the countryside with this exceptional off-grid retreat, originally an alpaca farm, now a rare and fully autonomous one-bedroom home nestled amidst nature. Set on expansive land with a small vineyard, fruit trees, and multiple outbuildings, the property offers breathtaking panoramic views of the majestic Mount Canigou—completely free from visual pollution like pylons or cables.

Ground-floor bedroom with built-in storage

Pantry and shower room

Indoor kitchen and a large covered terrace with an outdoor kitchen—perfect for enjoying the views

Guest Accommodation: A stylish, wood-clad converted caravan with its own shower room, dry toilet, and outdoor kitchen—ideal for visitors or rental.