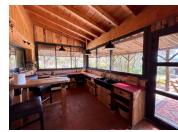

Ground-floor bedroom with built-in storage

Pantry and shower room

Indoor kitchen and a large covered terrace with an outdoor kitchen—perfect for enjoying the views

Guest Accommodation: A stylish, wood-clad converted caravan with its own shower room, dry toilet, and outdoor kitchen—ideal for visitors or rental.