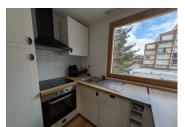

# DESCRIPTION

The apartment features a well-designed layout with a separate mountain alcove, providing a cozy entry area where a double bed can be comfortably placed. This alcove is partitioned by a door, leading into the spacious living area. The modern kitchen is pefectly equipped for both daily living and après ski meals. The bathroom has been completely renovated in a very modern style and the wc is conveniently separate.