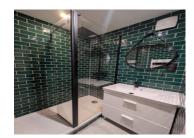

# DESCRIPTION

The apartment features a well-designed layout with a separate mountain alcove, providing a cozy entry area where a double bed can be comfortably placed. This alcove is partitioned by a door, leading into the spacious living area. The modern kitchen is pefectly equipped for both daily living and après ski meals. The bathroom has been completely renovated in a very modern style and the wc is conveniently separate.