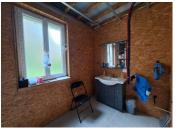

Currently, there are the following rooms available in the house:

- Ground floor:

Entrance hall / Kitchen / I bedroom / living room with fireplace / large room with access to the terrace / bathroom with shower and double sink / laundry room / separate toilet / technical room

- Ist floor:

A room of 27m2 / a large convertible attic of 75m2 with a door to the external staircase / separate toilet / bathroom with shower and double sink

- Outbuildings:

Basement of 29m2 accessible by an external staircase / large barn of 270m2 / Garage 25m2 / Wood storage / Stable with old bread oven still in good condition / several sheds and outbuildings. - Land: 44,184m2 including a part...