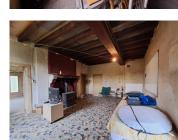

#### DESCRIPTION

Beautiful old farmhouse with stables and more than 4ha of land.

Located on the edge of a quiet rural village of 180 inhabitants, we find this farm with stables and outbuildings. The house has been partially restored. There is a new roof on the house (not yet insolated) and it has new PVC windows, double glaced. There is partly new plumbing and electricity. New concrete floors were poured in part of the house. The basement also received a new concrete floor with facilities for water drainage. The house thus offers a beautiful base for a handyman to transform it into a beautiful house in a dream location. Great location with no direct neighbours and stunning views of the hills all around, this could really be converted into a dream place to live.

Currently, there are the following rooms available in the house:

- Ground floor:

Entrance hall / Kitchen / I bedroom / living room with fireplace / large room with access to the terrace / bathroom with shower and double sink / laundry room / separate toilet / technical room