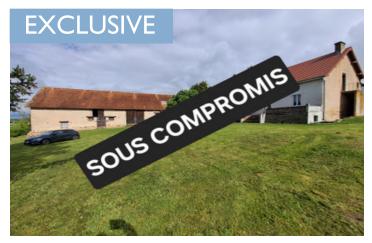

#### Beautiful complex of farm with outbuildings on a site of more than 4 hectares

#### DESCRIPTION

Beautiful old farmhouse with stables and more than 4ha of land.

Located on the edge of a quiet rural village of 180 inhabitants, we find this farm with stables and outbuildings. The house has been partially restored. There is a new roof on the house (not yet insolated) and it has new PVC windows, double glaced. There is partly new plumbing and electricity. New concrete floors were poured in part of the house. The basement also received a new concrete floor with facilities for water drainage. The house thus offers a beautiful base for a handyman to transform it into a beautiful house in a dream location. Great location with no direct neighbours and stunning views of the hills all around, this could really be converted into a dream place to live.