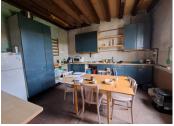

### IN BRIEF

House: ground floor: entrance hall 11m2 kitchen 15m2 bedroom 15m2 living space 24.5m2 living room 30m2 sanitary space 16.5m2 (bathroom, toilet, laundry) lst floor I bedroom of 27m2 attic space 75m2 separate toilet Bathroom with shower and sink Cellar 29m2 Barn 270m2 Garage 25m2 Outbuildings and stables Land of 44.184m2

Currently, there are the following rooms available in the house:

- Ground floor:

Entrance hall / Kitchen / I bedroom / living room with fireplace / large room with access to the terrace / bathroom with shower and double sink / laundry room / separate toilet / technical room