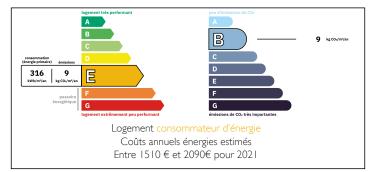

agency fees included: 8 % TTC to be paid by the buyer (180 556 EUR without fees)

#### Beautiful complex of farm with outbuildings on a site of more than 4 hectares











#### ENERGY - DPE



# INFORMATION

| Town:       | Cressy-sur-Somme |
|-------------|------------------|
| Department: | Saône-et-Loire   |
| Bed:        | 2                |
| Bath:       | 2                |
| Floor:      | 145 m2           |
| Plot Size:  | 44184 m2         |

### IN BRIEF

House: ground floor: entrance hall 11m2 kitchen 15m2 bedroom 15m2 living space 24.5m2 living room 30m2 sanitary space 16.5m2 (bathroom, toilet, laundry) lst floor I bedroom of 27m2 attic space 75m2 separate toilet Bathroom with shower and sink Cellar 29m2 Barn 270m2 Garage 25m2 Outbuildings and stables Land of 44.184m2

NB. Quoted prices relate to euro transactions. Fluctuations in exchange rates are not the responsibility of the agency or those representing it. The agency and its representatives are not authorised to