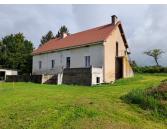

#### DESCRIPTION

Beautiful old farmhouse with stables and more than 4ha of land.

Located on the edge of a quiet rural village of 180 inhabitants, we find this farm with stables and outbuildings. The house has been partially restored. There is a new roof on the house (not yet insolated) and it has new PVC windows, double glaced. There is partly new plumbing and electricity. New concrete floors were poured in part of the house. The basement also received a new concrete floor with facilities for water drainage. The house thus offers a beautiful base for a handyman to transform it into a beautiful house in a dream location. Great location with no direct neighbours and stunning views of the hills all around, this could really be converted into a dream place to live.

Currently, there are the following rooms available in the house:

- Ground floor:

Entrance hall / Kitchen / I bedroom / living room with fireplace / large room with access to the terrace / bathroom with shower and double sink / laundry room / separate toilet / technical room