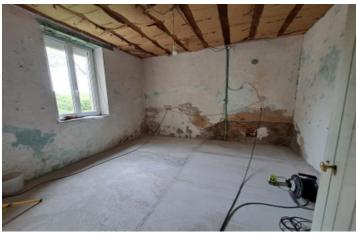

#### DESCRIPTION

Beautiful old farmhouse with stables and more than 4ha of land.

Located on the edge of a quiet rural village of 180 inhabitants, we find this farm with stables and outbuildings. The house has been partially restored. There is a new roof on the house (not yet insolated) and it has new PVC windows, double glaced. There is partly new plumbing and electricity. New concrete floors were poured in part of the house. The basement also received a new concrete floor with facilities for water drainage. The house thus offers a beautiful base for a handyman to transform it into a beautiful house in a dream location. Great location with no direct neighbours and stunning views of the hills all around, this could really be converted into a dream place to live.

Currently, there are the following rooms available in the house:

- Ground floor:

Entrance hall / Kitchen / I bedroom / living room with fireplace / large room with access to the terrace / bathroom with shower and double sink / laundry room / separate toilet / technical room