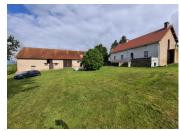

### IN BRIEF

House: ground floor: entrance hall 11m2 kitchen 15m2 bedroom 15m2 living space 24.5m2 living room 30m2 sanitary space 16.5m2 (bathroom, toilet, laundry) lst floor I bedroom of 27m2 attic space 75m2 separate toilet Bathroom with shower and sink Cellar 29m2 Barn 270m2 Garage 25m2 Outbuildings and stables Land of 44.184m2

Currently, there are the following rooms available in the house:

- Ground floor:

Entrance hall / Kitchen / I bedroom / living room with fireplace / large room with access to the terrace / bathroom with shower and double sink / laundry room / separate toilet / technical room

- Ist floor:

A room of 27m2 / a large convertible attic of 75m2 with a door to the external staircase / separate toilet / bathroom with shower and double sink

- Outbuildings:

Basement of 29m2 accessible by an external staircase / large barn of 270m2 / Garage 25m2 / Wood storage / Stable with old bread oven still in good condition / several sheds and outbuildings. - Land: 44,184m2 including a part...