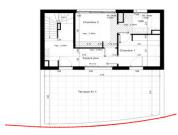

Bathroom: 6,26 m<sup>2</sup>

Shower room: 4.63 m<sup>2</sup>

Walk-in closet: 3.81 m<sup>2</sup>

Office or playroom: 14.09 m<sup>2</sup>

2 separate WCs

Outdoor Spaces:

Ground-floor terrace: 25 m<sup>2</sup>

First-floor terrace: 38 m<sup>2</sup>

Second-floor terrace: 13.82 m<sup>2</sup>

LOCAL TAXES

Taxe habitation: EUR

NOTES

International: +33 (0)5 53 60 84 88 France: 0033 (0)553 608 488 FAX: 0033 (0)553 566 257 \*All prices include agency fees. Leggett Immobilier 42 Route de Ribérac 24340 La Rochebeaucourt France Tel: 08 00 73 57 45 Email: info@leggett.fr