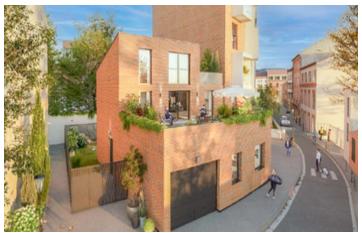

## IN BRIEF

For Sale – Rare New Home – 135 m² Living Space, Estimated Delivery: Q4 2026

Located in a sought-after, vibrant neighborhood in the south of Toulouse, this exceptional new home offers high-quality finishes and 135 m<sup>2</sup> of living space, complemented by 135 m<sup>2</sup> of additional areas, for a total surface of 270 m<sup>2</sup>.

## DESCRIPTION

EXCLUSIVE – Exceptional Opportunity in the Sought-After Toulouse South District

For Sale – Rare New Contemporary Home – 135 m<sup>2</sup> Living Space – Estimated Delivery: Q4 2026

Nestled in a quiet street in one of Toulouse South's most desirable neighborhoods, this brand-new, architect-designed house offers a rare blend of modern comfort, prime location, and exceptional amenities.

With 135 m<sup>2</sup> of living space and 135 m<sup>2</sup> of annex areas (total 270 m<sup>2</sup>), this contemporary home is thoughtfully laid out and finished to a high standard:

Interior Features: