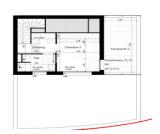

Entrance hall: 6.36 m<sup>2</sup>

Bright, spacious living/dining area: 46.94 m<sup>2</sup>

Open kitchen: 10.41 m<sup>2</sup>

Pantry/laundry room: 7.35 m<sup>2</sup>

3 bedrooms (11.47 m<sup>2</sup>, 10.46 m<sup>2</sup>, 10.87 m<sup>2</sup>)

Bathroom: 6,26 m<sup>2</sup>

Shower room: 4.63 m<sup>2</sup>

Walk-in closet: 3.81 m<sup>2</sup>

Office or playroom: 14.09 m<sup>2</sup>

2 separate WCs

Outdoor Spaces:

Ground-floor terrace: 25 m<sup>2</sup>

First-floor terrace: 38 m<sup>2</sup>