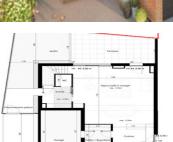

Entrance hall: 6.36 m<sup>2</sup>

Bright, spacious living/dining area: 46.94 m<sup>2</sup>

Open kitchen: 10.41 m<sup>2</sup>

Pantry/laundry room: 7.35 m<sup>2</sup>

3 bedrooms (11.47 m<sup>2</sup>, 10.46 m<sup>2</sup>, 10.87 m<sup>2</sup>)

Bathroom: 6,26 m<sup>2</sup>

Shower room: 4.63 m<sup>2</sup>

Walk-in closet: 3.81 m<sup>2</sup>

Office or playroom: 14.09 m<sup>2</sup>

2 separate WCs

Outdoor Spaces:

Ground-floor terrace: 25 m<sup>2</sup>

First-floor terrace: 38 m<sup>2</sup>