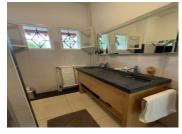

- by the main entrance door (garden stairs)
- by the outside terrace (outdoor stairs)
- by the 2 garages (indoor stairs)

I st floor : habitable space of approx. 96 sqm

- landing : 11 sqm
- wc : 2 sqm
- bedroom 6 : 13.24 sqm
- lounge with wood stove, painted exposed beams :
- 34.61 sqm / ceilling hight 3.24 m
- kitchen / dining area : 27.13 sqm with wood burner
- study/bedroom (with terrace access) : 12.56 sqm
- shower room with double sink and toilet : 5.05  $\ensuremath{\mathsf{sqm}}$
- terrace (access also by outdoor stairs) : 35 sqm