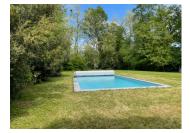

The property is 1H30 from Toulouse airport and 1H from Tarbes/Lourdes airport. Salt treatment pool of 10 m X 5 m Building plot of 2238 sqm (orchard) Oil central heating with cast-iron radiators 2 wood stoves High ceilings with exposed painted beams Wood floors Solid and sound construction

Pool with salt treatment of  $10 \times 5$  meters Wood storage shed of approx. 6 sqm

Building plot of 2238 sqm with solid shed of approx. 10 sqm and fruit trees (pears, cherries)

Various accesses to the house :