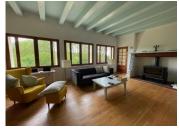

The property is 1H30 from Toulouse airport and 1H from Tarbes/Lourdes airport. Salt treatment pool of 10 m X 5 m Building plot of 2238 sqm (orchard) Oil central heating with cast-iron radiators 2 wood stoves High ceilings with exposed painted beams Wood floors Solid and sound construction

- by the main entrance door (garden stairs)
- by the outside terrace (outdoor stairs)
- by the 2 garages (indoor stairs)

I st floor : habitable space of approx. 96 sqm

- landing : 11 sqm
- wc : 2 sqm
- bedroom 6 : 13.24 sqm
- lounge with wood stove, painted exposed beams :
- 34.61 sqm / ceilling hight 3.24 m
- kitchen / dining area : 27.13 sqm with wood burner
- study/bedroom (with terrace access) : 12.56 sqm
- shower room with double sink and toilet : 5.05  $\ensuremath{\mathsf{sqm}}$
- terrace (access also by outdoor stairs) : 35 sqm