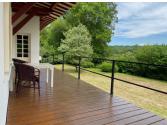

- by the main entrance door (garden stairs)
- by the outside terrace (outdoor stairs)
- by the 2 garages (indoor stairs)

I st floor : habitable space of approx. 96 sqm

- landing : 11 sqm
- wc : 2 sqm
- bedroom 6 : 13.24 sqm
- lounge with wood stove, painted exposed beams :
- 34.61 sqm / ceilling hight 3.24 m
- kitchen / dining area : 27.13 sqm with wood burner
- study/bedroom (with terrace access) : 12.56 sqm
- shower room with double sink and toilet : 5.05  $\ensuremath{\mathsf{sqm}}$
- terrace (access also by outdoor stairs) : 35 sqm