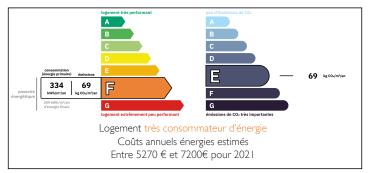

#### IH Tarbes airport/Spacious house of 190 sqm habitable space/5655 sqm sqm land/pool/garage/ building plot













#### ENERGY - DPE



# INFORMATION

| Town:       | Castelnau-Magnoac |
|-------------|-------------------|
| Department: | Hautes-Pyrénées   |
| Bed:        | 6                 |
| Bath:       | I                 |
| Floor:      | 190 m2            |
| Plot Size:  | 5655 m2           |

## IN BRIEF

Spacious and airy Basque style house, built in 1960 (wall width : +50 cm)by an architect on 5655 sqm of flat garden with trees, edged by a stream.

Quiet country settings, only 4 km (5 mn) from all amenities.

The property is 1H30 from Toulouse airport and 1H from Tarbes/Lourdes airport. Salt treatment pool of 10 m X 5 m Building plot of 2238 sqm (orchard) Oil central heating with cast-iron radiators 2 wood stoves High ceilings with exposed painted beams Wood floors Solid and sound construction

NB. Quoted price