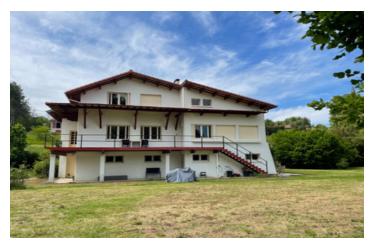

#### IH Tarbes airport/Spacious house of 190 sqm habitable space/5655 sqm sqm land/pool/garage/ building plot

## IN BRIEF

Spacious and airy Basque style house, built in 1960 (wall width : +50 cm)by an architect on 5655 sqm of flat garden with trees, edged by a stream.

Quiet country settings, only 4 km (5 mn) from all amenities.

The property is 1H30 from Toulouse airport and 1H from Tarbes/Lourdes airport. Salt treatment pool of 10 m X 5 m Building plot of 2238 sqm (orchard) Oil central heating with cast-iron radiators 2 wood stoves High ceilings with exposed painted beams Wood floors Solid and sound construction