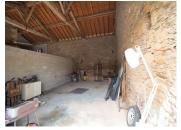

#### BARNS

The barns have concrete floors so are a very usuable space and the roof is almost new. At present it is divided into a store room  $(1.9m^2)$  accessed from the kitchen then 2 large garage spaces  $(39m^2 \& 47m^2)$  with a block wall between, one having a roller shutter.