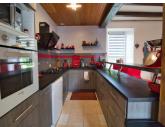

# DESCRIPTION

Electric gates take you into a large, secure courtyard in front of the house with easy access into the barns.

GROUND FLOOR Entrance hall- (9m²) WC

Kitchen/diner - with modern fitted kitchen and breakfast bar and door leading onto the rear garden (32m<sup>2</sup>)