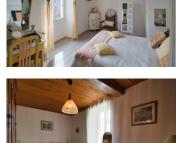

# DESCRIPTION

Electric gates take you into a large, secure courtyard in front of the house with easy access into the barns.

GROUND FLOOR Entrance hall- (9m²) WC

Kitchen/diner - with modern fitted kitchen and breakfast bar and door leading onto the rear garden (32m<sup>2</sup>)

Living room - A bright double aspect room with an inset woodburner  $(31m^2)$ 

FIRST FLOOR Bedroom 1 - (16.6m<sup>2</sup>) Bedroom 2 - (17m<sup>2</sup>) with built in wardrobe Bedroom 3 - (17.6m<sup>2</sup>) with built in wardrobe and attached dressing room /bedroom 4 - (10.2m<sup>2</sup>) Bathroom - (7m<sup>2</sup>) Bath, shower, wc & basin Utility room - (3.5m<sup>2</sup>) with sink and washing machine plumbing