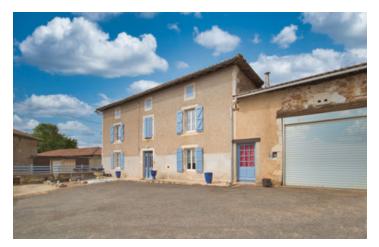

### Well-Presented and Spacious 3-Bedroom House with Barns and Garden – Genouillac, Charente

| Town:       | Terres-de-Haute-Charente |
|-------------|--------------------------|
| Department: | Charente                 |
| Bed:        | 3                        |
| Bath:       | I                        |
| Floor:      | 144 m2                   |
| Plot Size:  | 677 m2                   |
|             |                          |

## IN BRIEF

Situated in the small village of Genouillac just 5km from the town of Roumazieres-Loubert. Very comfortable house that would be ideal as a main residence or holiday home. Quiet situation.

# DESCRIPTION

Electric gates take you into a large, secure courtyard in front of the house with easy access into the barns.

GROUND FLOOR Entrance hall- (9m²) WC

Kitchen/diner - with modern fitted kitchen and breakfast bar and door leading onto the rear garden (32m<sup>2</sup>)

#### BARNS

The barns have concrete floors so are a very usuable space and the roof is almost new. At present it is divided into a store room  $(1.9m^2)$  accessed from the kitchen then 2 large garage spaces  $(39m^2 \& 47m^2)$  with a block wall between, one having a roller shutter.

### OUTSIDE

To the front of the house is a large parking area for several cars.

To the rear is a small secure garden with a stone

International: +33 (0)5 53 60 84 88 France: 0033 (0)553 608 488 FAX: 0033 (0)553 566 257 \*All prices include agency fees. Leggett Immobilier 42 Route de Ribérac 24340 La Rochebeaucourt France Tel: 08 00 73 57 45 Email: info@leggett.fr