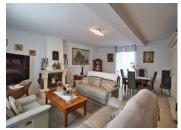

Living room - A bright double aspect room with an inset woodburner  $(31m^2)$ 

FIRST FLOOR Bedroom 1 - (16.6m<sup>2</sup>) Bedroom 2 - (17m<sup>2</sup>) with built in wardrobe Bedroom 3 - (17.6m<sup>2</sup>) with built in wardrobe and attached dressing room /bedroom 4 - (10.2m<sup>2</sup>) Bathroom - (7m<sup>2</sup>) Bath, shower, wc & basin Utility room - (3.5m<sup>2</sup>) with sink and washing machine plumbing