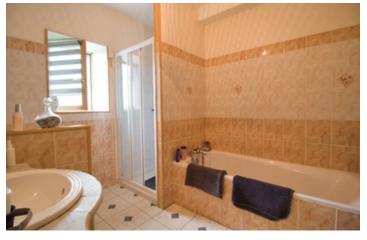

Living room - A bright double aspect room with an inset woodburner  $(31m^2)$ 

FIRST FLOOR Bedroom 1 - (16.6m<sup>2</sup>) Bedroom 2 - (17m<sup>2</sup>) with built in wardrobe Bedroom 3 - (17.6m<sup>2</sup>) with built in wardrobe and attached dressing room /bedroom 4 - (10.2m<sup>2</sup>) Bathroom - (7m<sup>2</sup>) Bath, shower, wc & basin Utility room - (3.5m<sup>2</sup>) with sink and washing machine plumbing