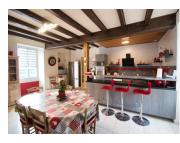

# DESCRIPTION

Electric gates take you into a large, secure courtyard in front of the house with easy access into the barns.

GROUND FLOOR Entrance hall- (9m²) WC

Kitchen/diner - with modern fitted kitchen and breakfast bar and door leading onto the rear garden (32m<sup>2</sup>)