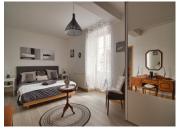

Living room - A bright double aspect room with an inset woodburner  $(31m^2)$ 

FIRST FLOOR Bedroom 1 - (16.6m<sup>2</sup>) Bedroom 2 - (17m<sup>2</sup>) with built in wardrobe Bedroom 3 - (17.6m<sup>2</sup>) with built in wardrobe and attached dressing room /bedroom 4 - (10.2m<sup>2</sup>) Bathroom - (7m<sup>2</sup>) Bath, shower, wc & basin Utility room - (3.5m<sup>2</sup>) with sink and washing machine plumbing