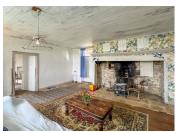

#### FIRST FLOOR:

Exterior stone steps, leading to a bolet (9,9 m2) – covered terrace

Kitchen/living room (32 m2) with fireplace, entrance door

Room I (25,10 m2)

Room 2 (31,8 m2) with original, old floorboards