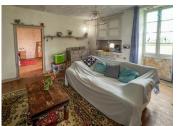

#### FIRST FLOOR:

Exterior stone steps, leading to a bolet (9,9 m2) – covered terrace

Kitchen/living room (32 m2) with fireplace, entrance door

Room I (25,10 m2)

Room 2 (31,8 m2) with original, old floorboards