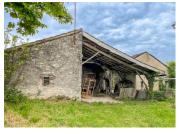

#### EXTRA:

Stone open outbuilding (45,35 m2) with door to garden

Water tanks × 2, for capturing rainwater

Open barn (91 m2) with workshop (14,5 m2)

Stables (30 m2) on 2 levels

Barn (107 m2)

Second stone barn (60 m2)

Vaulted room (16,5 m2)

Most buildings are laid out around a front courtyard 3453 m2 of land, directly surrounding the property, with further fields beyond

This property needs a full renovation: re-wiring, plumbing, septic tank, double glazing, etc but once the work completed, this will be a jewel!