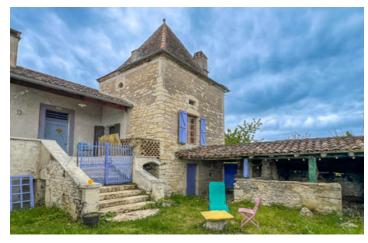

Ref: A36467NK46

Price: 159 000 EUR

agency fees to be paid by the seller

Stone farmhouse with numerous outbuildings, to be renovated, nice location, close to Cahors, 3400 m2 of land

## INFORMATION

Town: Labastide-Marnhac

Department: Lot

Bed: 3

Bath: 0

Floor: 106 m2

Plot Size: 3453 m2

#### IN BRIEF

An exceptional opportunity to breathe new life into a character-filled stone farmhouse, complete with its own traditional pigeonnier. Steeped in history and dating back to 1869, this property has been untouched for many years—awaiting someone with vision and passion to restore it to its former glory.

Nestled in the peaceful village of Labastide-Marnhac, just 10 km from the vibrant town of Cahors, the property enjoys sweeping views over the surrounding countryside. A tranquil, picturesque setting with plenty of potential—this is a project brimming with promise.