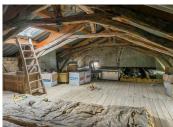

Room 3 (17,35 m2) in the pigeonnier, with exterior door, original old floorboards, built-in storage with old, steel safe (in working condition!)

SECOND FLOOR:

Attic space (89,3 m2) to be converted

Attic space pigeonnier (17 m2) to be converted (roof in pigeonnier needing urgent repairs)