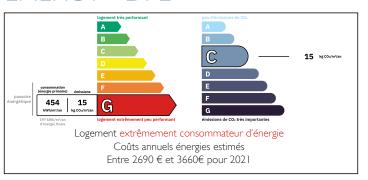

Ref: A36467NK46

Price: 159 000 EUR

agency fees to be paid by the seller

Stone farmhouse with numerous outbuildings, to be renovated, nice location, close to Cahors, 3400 m2 of land















### **ENERGY - DPE**



## INFORMATION

Town: Labastide-Marnhac

Department: Lot

Bed: 3

Bath: 0

Floor: 106 m2

Plot Size: 3453 m2

#### IN BRIEF

An exceptional opportunity to breathe new life into a character-filled stone farmhouse, complete with its own traditional pigeonnier. Steeped in history and dating back to 1869, this property has been untouched for many years—awaiting someone with vision and passion to restore it to its former glory.

The bones of the main house are solid, offering a fantastic foundation for a full renovation. There's also the exciting potential to convert the spacious attic, significantly increasing the living space and unlocking even more charm. In addition, generous outbuildings provide ample scope for creative projects—be it guest accommodation, workshops, or studio space.

Nes