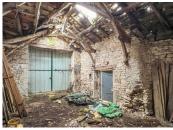

Vaulted room (16,5 m2)

Most buildings are laid out around a front courtyard 3453 m2 of land, directly surrounding the property, with further fields beyond

This property needs a full renovation: re-wiring, plumbing, septic tank, double glazing, etc but once the work completed, this will be a jewel!