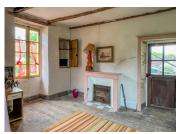

#### FIRST FLOOR:

Exterior stone steps, leading to a bolet (9,9 m2) – covered terrace

Kitchen/living room (32 m2) with fireplace, entrance door

Room I (25,10 m2)

Room 2 (31,8 m2) with original, old floorboards