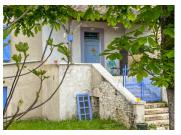

#### FIRST FLOOR:

Exterior stone steps, leading to a bolet (9,9 m2) – covered terrace

Kitchen/living room (32 m2) with fireplace, entrance door

Room I (25,10 m2)

Room 2 (31,8 m2) with original, old floorboards