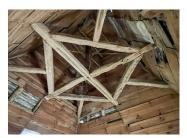

Room 3 (17,35 m2) in the pigeonnier, with exterior door, original old floorboards, built-in storage with old, steel safe (in working condition!)

SECOND FLOOR:

Attic space (89,3 m2) to be converted

Attic space pigeonnier (17 m2) to be converted (roof in pigeonnier needing urgent repairs)