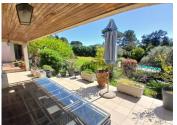

A bright living and dining area with a fireplace opens onto a spacious terrace, complemented by a mezzanine with a solarium and a separate kitchen.

The sleeping area features 5 bedrooms, a bathroom, a shower room, and 2 separate toilets.

A living/dining room with a fireplace opening onto a large terrace, a mezzanine with a solarium, and a separate kitchen.

The sleeping area includes 5 bedrooms, a bathroom, a shower room, and 2 separate toilets.

The numerous trees and plant species create a holiday-like atmosphere.

Several shelters and wooden cabins provide storage or workshop space.

A swimming pool and a covered area with potential for a summer kitchen await you for enjoyable moments with family and friends.