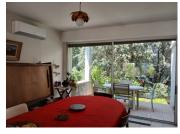

A bright living and dining area with a fireplace opens onto a spacious terrace, complemented by a mezzanine with a solarium and a separate kitchen.

The sleeping area features 5 bedrooms, a bathroom, a shower room, and 2 separate toilets.

A living/dining room with a fireplace opening onto a large terrace, a mezzanine with a solarium, and a separate kitchen.

The sleeping area includes 5 bedrooms, a bathroom, a shower room, and 2 separate toilets.