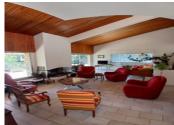

A bright living and dining area with a fireplace opens onto a spacious terrace, complemented by a mezzanine with a solarium and a separate kitchen.

The sleeping area features 5 bedrooms, a bathroom, a shower room, and 2 separate toilets.

A living/dining room with a fireplace opening onto a large terrace, a mezzanine with a solarium, and a separate kitchen.

The sleeping area includes 5 bedrooms, a bathroom, a shower room, and 2 separate toilets.