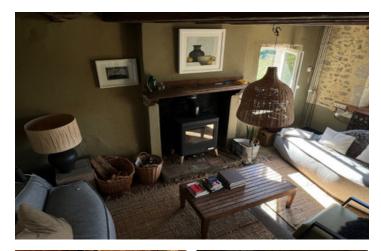

### DESCRIPTION

I am show casing this south-facing stone farmhouse oozing character. This is more than a house; it's a lifestyle. With amazing rooms characterfully designed with natural finishes and views of river and unspoilt countryside, a garden and terracing with direct access to fishing, swimming or boating you will never tire of one of the most picturesque places you will visit in the Creuse. We enter the property into a nice, bright and airy hallway with access to 3 bedrooms, family bathroom studio/workshop/office (or could be used as a garage). From the hallway are 2 sets of stairs, one leading to the lower floor and a cosy lounge with woodburner and rear door to the terrace, the large kitchen and on to the dining room. The second set of oak stairs lead up to the top floor where you will find the most stunning lounge, large main bedroom and separate bathroom with underfloor heating. Each room has windows with truly remarkable views, picture framing the amazing surroundings, especially the river. Also on the ground floor, leading on from the dining room with doors to the terrace, is an adjoining Scandinavian sauna and shower room and another door into the storage garage for garden furniture etc. Back into the kitchen there is access to the laundry room, boiler room and toilet.