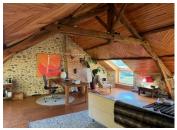

### DESCRIPTION

I am show casing this south-facing stone farmhouse oozing character. This is more than a house; it's a lifestyle. With amazing rooms characterfully designed with natural finishes and views of river and unspoilt countryside, a garden and terracing with direct access to fishing, swimming or boating you will never tire of one of the most picturesque places you will visit in the Creuse. We enter the property into a nice, bright and airy hallway with access to 3 bedrooms, family bathroom studio/workshop/office (or could be used as a garage). From the hallway are 2 sets of stairs, one leading to the lower floor and a cosy lounge with woodburner and rear door to the terrace, the large kitchen and on to the dining room. The second set of oak stairs lead up to the top floor where you will find the most stunning lounge, large main bedroom and separate bathroom with underfloor heating. Each room has windows with truly remarkable views, picture framing the amazing surroundings, especially the river. Also on the ground floor, leading on from the dining room with doors to the terrace, is an adjoining Scandinavian sauna and shower room and another door into the storage garage for garden furniture etc. Back into the kitchen there is access to the laundry room, boiler room and toilet.