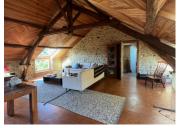

### DESCRIPTION

I am show casing this south-facing stone farmhouse oozing character. This is more than a house; it's a lifestyle. With amazing rooms characterfully designed with natural finishes and views of river and unspoilt countryside, a garden and terracing with direct access to fishing, swimming or boating you will never tire of one of the most picturesque places you will visit in the Creuse. We enter the property into a nice, bright and airy hallway with access to 3 bedrooms, family bathroom studio/workshop/office (or could be used as a garage). From the hallway are 2 sets of stairs, one leading to the lower floor and a cosy lounge with woodburner and rear door to the terrace, the large kitchen and on to the dining room. The second set of oak stairs lead up to the top floor where you will find the most stunning lounge, large main bedroom and separate bathroom with underfloor heating. Each room has windows with truly remarkable views, picture framing the amazing surroundings, especially the river. Also on the ground floor, leading on from the dining room with doors to the terrace, is an adjoining Scandinavian sauna and shower room and another door into the storage garage for garden furniture etc. Back into the kitchen there is access to the laundry room, boiler room and toilet.