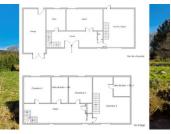

# INFORMATION

Town: Compreignac

Department: Haute-Vienne

Bed: 4

Bath: 2

Floor: 191 m2
Plot Size: 3147 m2

### DESCRIPTION

Character Home Awaiting Your Personal Touch in the Lake District

Nestled in a prime location, this charming stone-built house offers a unique blend of character, privacy, and the exciting opportunity to imprint your personal style. A substantial renovation is nearing completion, presenting a rare chance to acquire a home where the hard work is done, and the creative finishing touches are yours to orchestrate.

The property boasts a generous front courtyard with off-street parking, complemented by a large drive-through barn, ideal for covered parking or a workshop.

Step inside to discover a breathtaking double-height atrium, the heart of the home, showcasing exposed stone walls, a bespoke staircase, and impressive oak beams. This clever design floods the space with natural light, creating an ambiance of grandeur and spaciousness throughout the four-bedroom residence.

The ground floor features a sprawling open-plan kitchen and dining area (35m²) with seamless access to the garden patio, perfect for indoor/outdoor entertaining. Original flagstone floors, exposed beams, and a feature stone fireplace evoke the history of the house, creating a cozy atmosphere for cooler evenings.

The family lounge opens onto the expansive rear gardens, where mature trees offer shaded retreats for relaxation and wildlife observation. A versatile additional room provides the option of a ground-floor bedroom or study, and a convenient guest WC completes the ground floor layout.

Ascend the atrium staircase to the landing, overlooking the light-filled space. Two generously sized bedrooms off the landing offer picturesque views of the lush gardens,...

International: +33 (0)5 53 60 84 88 France: 0033 (0)553 608 488 FAX: 0033 (0)553 566 257 \*All prices include agency fees. Leggett Immobilier 42 Route de Ribérac 24340 La Rochebeaucourt France Tel: 08 00 73 57 45 Email: info@leggett.fr