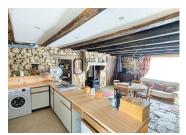

The ground floor features a sprawling open-plan kitchen and dining area (35m²) with seamless access to the garden patio, perfect for indoor/outdoor entertaining. Original flagstone floors, exposed beams, and a feature stone fireplace evoke the history of the house, creating a cozy atmosphere for cooler evenings.