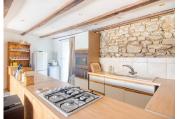

The ground floor features a sprawling open-plan kitchen and dining area (35m²) with seamless access to the garden patio, perfect for indoor/outdoor entertaining. Original flagstone floors, exposed beams, and a feature stone fireplace evoke the history of the house, creating a cozy atmosphere for cooler evenings.