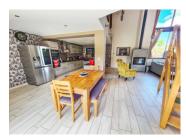

# IN BRIEF

Plot Size:

A stunning barn conversion offering the best of country living with a modern, luxurious finish. This unique home features large open-plan living areas with full-height windows that flood the space with natural light and frame uninterrupted countryside views. The quality-fitted kitchen is both stylish and practical, ideal for entertaining or family life. Thoughtfully designed throughout, the property also offers scope to create two additional bedrooms, making it a flexible home for growing families or those seeking extra space. A rare blend of rustic charm and contemporary comfort in a beautiful rural setting. There is a well tended garden surrounding the property and more unattached land (see full description).

### DESCRIPTION

GROUND FLOOR: an entrance hall  $(4m \times 4.3m)$ , a magnificent living room with a beautiful fitted kitchen and a magnificent church-style window overlooking the countryside  $(7.6m \times 10m)$ , a room currently used as a utility room but which could be converted into a third bedroom  $(2.9m \times 3.5m)$ , WC.