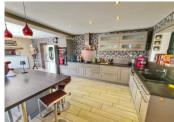

# IN BRIEF

Plot Size:

A stunning barn conversion offering the best of country living with a modern, luxurious finish. This unique home features large open-plan living areas with full-height windows that flood the space with natural light and frame uninterrupted countryside views. The quality-fitted kitchen is both stylish and practical, ideal for entertaining or family life. Thoughtfully designed throughout, the property also offers scope to create two additional bedrooms, making it a flexible home for growing families or those seeking extra space. A rare blend of rustic charm and contemporary comfort in a beautiful rural setting. There is a well tended garden surrounding the property and more unattached land (see full description).

### DESCRIPTION

GROUND FLOOR: an entrance hall  $(4m \times 4.3m)$ , a magnificent living room with a beautiful fitted kitchen and a magnificent church-style window overlooking the countryside  $(7.6m \times 10m)$ , a room currently used as a utility room but which could be converted into a third bedroom  $(2.9m \times 3.5m)$ , WC.