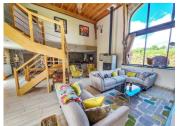

# IN BRIEF

Plot Size:

A stunning barn conversion offering the best of country living with a modern, luxurious finish. This unique home features large open-plan living areas with full-height windows that flood the space with natural light and frame uninterrupted countryside views. The quality-fitted kitchen is both stylish and practical, ideal for entertaining or family life. Thoughtfully designed throughout, the property also offers scope to create two additional bedrooms, making it a flexible home for growing families or those seeking extra space. A rare blend of rustic charm and contemporary comfort in a beautiful rural setting. There is a well tended garden surrounding the property and more unattached land (see full description).

### DESCRIPTION

GROUND FLOOR: an entrance hall  $(4m \times 4.3m)$ , a magnificent living room with a beautiful fitted kitchen and a magnificent church-style window overlooking the countryside  $(7.6m \times 10m)$ , a room currently used as a utility room but which could be converted into a third bedroom  $(2.9m \times 3.5m)$ , WC.