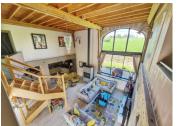

# IN BRIEF

Plot Size:

A stunning barn conversion offering the best of country living with a modern, luxurious finish. This unique home features large open-plan living areas with full-height windows that flood the space with natural light and frame uninterrupted countryside views. The quality-fitted kitchen is both stylish and practical, ideal for entertaining or family life. Thoughtfully designed throughout, the property also offers scope to create two additional bedrooms, making it a flexible home for growing families or those seeking extra space. A rare blend of rustic charm and contemporary comfort in a beautiful rural setting. There is a well tended garden surrounding the property and more unattached land (see full description).

### DESCRIPTION

GROUND FLOOR: an entrance hall  $(4m \times 4.3m)$ , a magnificent living room with a beautiful fitted kitchen and a magnificent church-style window overlooking the countryside  $(7.6m \times 10m)$ , a room currently used as a utility room but which could be converted into a third bedroom  $(2.9m \times 3.5m)$ , WC.