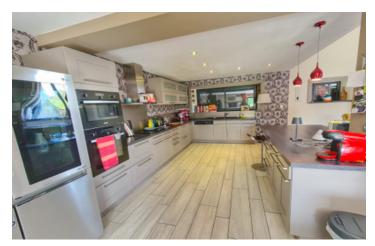

# IN BRIEF

Plot Size:

A stunning barn conversion offering the best of country living with a modern, luxurious finish. This unique home features large open-plan living areas with full-height windows that flood the space with natural light and frame uninterrupted countryside views. The quality-fitted kitchen is both stylish and practical, ideal for entertaining or family life. Thoughtfully designed throughout, the property also offers scope to create two additional bedrooms, making it a flexible home for growing families or those seeking extra space. A rare blend of rustic charm and contemporary comfort in a beautiful rural setting. There is a well tended garden surrounding the property and more unattached land (see full description).

### DESCRIPTION

GROUND FLOOR: an entrance hall  $(4m \times 4.3m)$ , a magnificent living room with a beautiful fitted kitchen and a magnificent church-style window overlooking the countryside  $(7.6m \times 10m)$ , a room currently used as a utility room but which could be converted into a third bedroom  $(2.9m \times 3.5m)$ , WC.