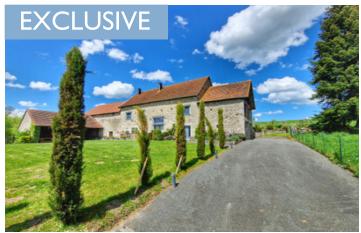

# IN BRIEF

Plot Size:

A stunning barn conversion offering the best of country living with a modern, luxurious finish. This unique home features large open-plan living areas with full-height windows that flood the space with natural light and frame uninterrupted countryside views. The quality-fitted kitchen is both stylish and practical, ideal for entertaining or family life. Thoughtfully designed throughout, the property also offers scope to create two additional bedrooms, making it a flexible home for growing families or those seeking extra space. A rare blend of rustic charm and contemporary comfort in a beautiful rural setting. There is a well tended garden surrounding the property and more unattached land (see full description).

### DESCRIPTION

GROUND FLOOR: an entrance hall  $(4m \times 4.3m)$ , a magnificent living room with a beautiful fitted kitchen and a magnificent church-style window overlooking the countryside  $(7.6m \times 10m)$ , a room currently used as a utility room but which could be converted into a third bedroom  $(2.9m \times 3.5m)$ , WC.

All on adjoining land of 3612m2 with a decorative pond.

Not adjoining, various plots of 17,590m2

----

Information about risks to which this property is exposed is available on the Géorisques website : https://www.georisques.gouv.fr