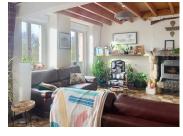

### IN BRIEF

This smart and spacious 4-bedroom detached property comprises:

On the ground floor: entrance hall, fitted kitchen, living room with wood burner, shower room with WC, utility area

First floor: 4 double bedrooms with views over the countryside and bathroom with WC

Attached garage with access from the house.

South facing patio area in front of the property.

Ample space for parking vehicles.

Gas central heating plus wood burner, double glazed windows.