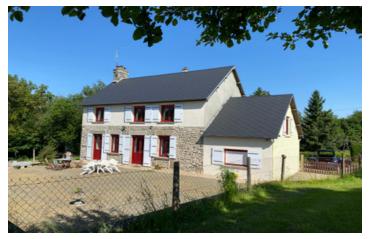

#### Charming country home with land and outbuildings close to St Hilaire du Harcouet

### IN BRIEF

This smart and spacious 4-bedroom detached property comprises:

On the ground floor: entrance hall, fitted kitchen, living room with wood burner, shower room with WC, utility area

First floor: 4 double bedrooms with views over the countryside and bathroom with WC

Attached garage with access from the house.

South facing patio area in front of the property.

Ample space for parking vehicles.

Gas central heating plus wood burner, double glazed windows.