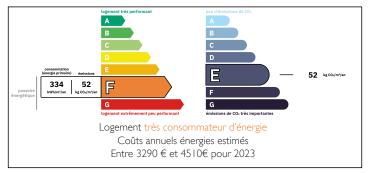

#### Charming country home with land and outbuildings close to St Hilaire du Harcouet















### ENERGY - DPE



## INFORMATION

| Town:       | Lapenty |
|-------------|---------|
| Department: | Manche  |
| Bed:        | 4       |
| Bath:       | 2       |
| Floor:      | 122 m2  |
| Plot Size:  | 4798 m2 |

### IN BRIEF

This smart and spacious 4-bedroom detached property comprises:

On the ground floor: entrance hall, fitted kitchen, living room with wood burner, shower room with WC, utility area

First floor: 4 double bedrooms with views over the countryside and bathroom with WC

Attached garage with access from the house.

South facing patio area in front of the property.

Ample space for parking vehicles.

Gas central heating plus wood burner, double glazed windows.

#### Conforming septic tank

NB. Quoted prices relate to euro transactions. Fluctuations in exchange rates are not the respons