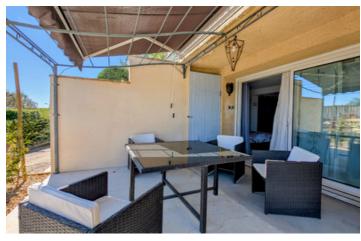

### DESCRIPTION

A Family Home with Business Potential

The 207 m<sup>2</sup> main house welcomes you with warmth and authenticity:

A convivial kitchen in Provencal style leading to a shaded terrace with a wood-fired oven, perfect for long, sun-drenched meals

A light-filled living room with exposed beams and a traditional stone fireplace

Six cozy bedrooms, a home office, and two bathrooms

Renovations: roof, insulation, and double-glazed windows

Turnkey Rental Opportunity with Three Independent Gîtes