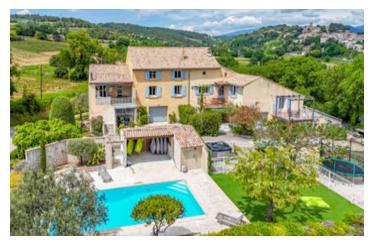

### IN BRIEF

Nestled above the vineyards, with breathtaking views of Mont Ventoux and the Dentelles de Montmirail, this 19th-century Provençal farmhouse offers a unique lifestyle — a rare blend of natural beauty, timeless charm, and exceptional rental potential.

Located in Vinsobres, a village renowned for its Cru-classified wines, this exceptional property combines historical character with modern comfort. A secluded haven with no overlooking neighbors, where every stone whispers a story.

A 10  $\times$  5 m pool with natural stone terraces, pool house, and secure fencing

Pétanque court overlooking the village, quintessential Provençal evenings

240 m<sup>2</sup> of outbuildings, garages, and separate International: +33 (0)5 53 60 84 88 France: 0033 (0)553 608 488 FAX: 0033 (0)553 566 257 \*All prices include agency fees. Leggett Immobilier 42 Route de Ribérac 24340 La Rochebeaucourt France Tel: 08 00 73 57 45 Email: info@leggett.fr