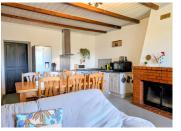

### DESCRIPTION

A Family Home with Business Potential

The 207 m<sup>2</sup> main house welcomes you with warmth and authenticity:

A convivial kitchen in Provencal style leading to a shaded terrace with a wood-fired oven, perfect for long, sun-drenched meals

A light-filled living room with exposed beams and a traditional stone fireplace

Six cozy bedrooms, a home office, and two bathrooms

Renovations: roof, insulation, and double-glazed windows

Turnkey Rental Opportunity with Three Independent Gîtes