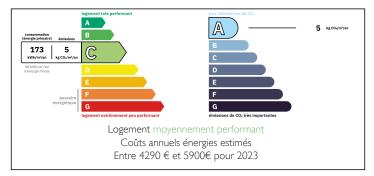

#### Elegance and Authenticity in the Heart of the Côtes du Rhône: A Characterful Mas in Vinsobres















ENERGY - DPE



# INFORMATION

| Vinsobres |
|-----------|
| Drôme     |
| П         |
| 5         |
| 370 m2    |
| 5400 m2   |
|           |

### IN BRIEF

Nestled above the vineyards, with breathtaking views of Mont Ventoux and the Dentelles de Montmirail, this 19th-century Provençal farmhouse offers a unique lifestyle — a rare blend of natural beauty, timeless charm, and exceptional rental potential.

Located in Vinsobres, a village renowned for its Cru-classified wines, this exceptional property combines historical character with modern comfort. A secluded haven with no overlooking neighbors, where every stone whispers a story.

The 207 m<sup>2</sup> main house welcomes you with warmth and authenticity.

Ready to generate income or host friends and family, the three fully operational guesthouses, T