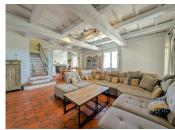

A light-filled living room with exposed beams and a traditional stone fireplace

Six cozy bedrooms, a home office, and two bathrooms

Renovations: roof, insulation, and double-glazed windows

Turnkey Rental Opportunity with Three Independent Gîtes