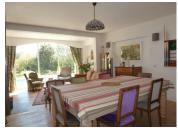

The main house is separated from the guest house or gîte by an arch, leaving a way under the roof to the garden. Entering the house, there is a hallway with a smart new shower room off it. An archway leads into the 30m<sup>2</sup> living/dining room, with its fireplace and woodburning stove, Burgundy oak floorboards, and a lovely view through large double-glazed doors to the garden with its 7 by 3m pool.