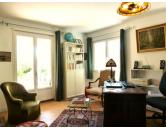

To the right is a large study or fourth bedroom, again with glazed doors leading out to a loggia overlooking the garden, and also a good-sized kitchen, fully fitted with grey units and integrated electrical appliances.