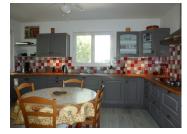

To the right is a large study or fourth bedroom, again with glazed doors leading out to a loggia overlooking the garden, and also a good-sized kitchen, fully fitted with grey units and integrated electrical appliances.