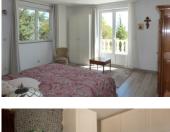

The main house is separated from the guest house or gîte by an arch, leaving a way under the roof to the garden. Entering the house, there is a hallway with a smart new shower room off it. An archway leads into the 30m<sup>2</sup> living/dining room, with its fireplace and woodburning stove, Burgundy oak floorboards, and a lovely view through large double-glazed doors to the garden with its 7 by 3m pool.

The doors are solid oak and the house is fully heated and air-conditioned by brand new Fujitsu heat pumps.

On the first floor is the principal bedroom suite with WC, basin, twin showers and large cupboards. Glazed double doors open out onto the large balustraded balcony looking over the garden and the Corbières, with the Pyrenees in the background.

This balcony is shared with the second bedroom, which has windows facing south and west. All the principal rooms have at least two windows to ensure that there is plenty of light. Adjacent to this is the bathroom, which also has a...