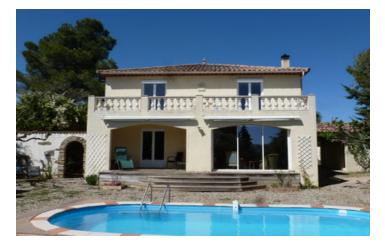

## IN BRIEF

A gorgeous property built in 1998, set in 1666m<sup>2</sup> of garden land, including a 3 to 4-bedroomed house with 3 bathrooms and a balustraded balcony; and a 1-bedroomed gîte, each of which has a pool.

### DESCRIPTION

The small tree-lined lane leading a little way out from the centre of the village is very quiet and secluded. A turning gives access to an arch in the hedge, and to the parking and garage area of the property.

The main house is separated from the guest house or gîte by an arch, leaving a way under the roof to the garden. Entering the house, there is a hallway with a smart new shower room off it. An archway leads into the 30m<sup>2</sup> living/dining room, with its fireplace and woodburning stove, Burgundy oak floorboards, and a lovely view through large double-glazed doors to the garden with its 7 by 3m pool.