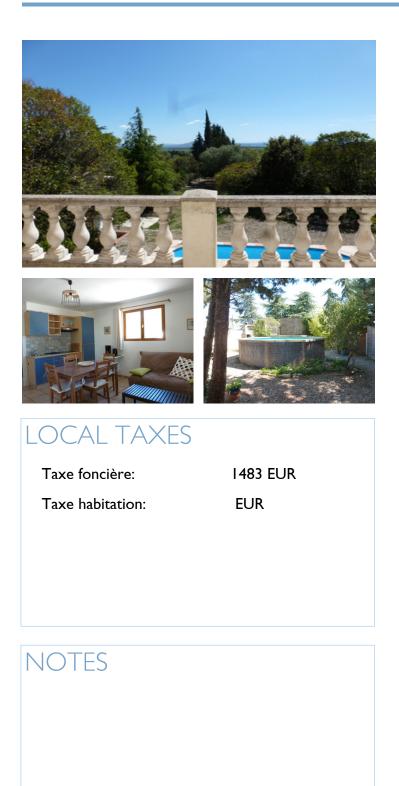

The main house is separated from the guest house or gîte by an arch, leaving a way under the roof to the garden. Entering the house, there is a hallway with a smart new shower room off it. An archway leads into the 30m<sup>2</sup> living/dining room, with its fireplace and woodburning stove, Burgundy oak floorboards, and a lovely view through large double-glazed doors to the garden with its 7 by 3m pool.

The village is very popular and has a grocery shop, pharmacy, post office, a good restaurant and a bakery - plus many wine caves of course, as this is the best wine area in the Minervois.

The property also has a 60m<sup>2</sup> building comprising a 30m<sup>2</sup> garage and a 30m<sup>2</sup> workshop area with garage door.