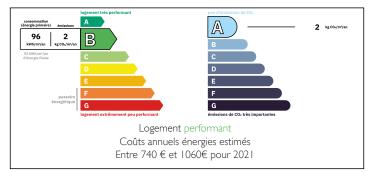

#### Superb 3-4 bed, 3-bath villa and studio gîte, each with pool and garden, in a sought-after Minervois village.













#### ENERGY - DPE



# INFORMATION

| Town:       | La Livinière |
|-------------|--------------|
| Department: | Hérault      |
| Bed:        | 5            |
| Bath:       | 4            |
| Floor:      | 177 m2       |
| Plot Size:  | 1666 m2      |

## IN BRIEF

A gorgeous property built in 1998, set in 1666m<sup>2</sup> of garden land, including a 3 to 4-bedroomed house with 3 bathrooms and a balustraded balcony; and a 1-bedroomed gîte, each of which has a pool.

The village is very popular and has a grocery shop, pharmacy, post office, a good restaurant and a bakery - plus many wine caves of course, as this is the best wine area in the Minervois.

The property also has a 60m<sup>2</sup> building comprising a 30m<sup>2</sup> garage and a 30m<sup>2</sup> workshop area with garage door.

NB. Quoted prices