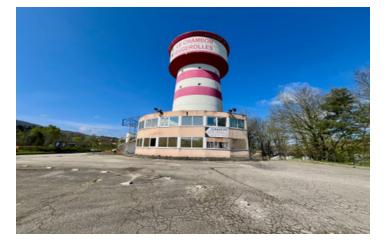

### IN BRIEF

Are you looking for a unique project that combines originality, profitability potential and a strategic location? Then look no further!

We have an atypical tower with 422 m<sup>2</sup> of living space, a former water tower that has been converted into residential and business premises.

Its unique industrial architecture gives it an exceptional cachet, ideal for creating an outstanding place to live or work.

Some work is required, but the property's prime location on the edge of the motorway means it will be profitable.

Its proximity to the motorway makes it easy to access, increases visibility and attracts a varied clientele, offering strong commercial potential.

NB. Quoted prices relate to euro transactions. Fluctuations in exchange rates are not the responsibility of the agency or those representing it. The agency and its representatives are not authorised to make or give guarantees relating to the property. These particulars do not form part of any contract but are to be taken as a general representation of the property. Any areas, measurements or distances are approximate. Text, photographs and plans, where applicable, are for guidance only. Leggett and its representatives have not tested services, equipment or facilities and cannot guarantee the same.

#### DESCRIPTION

Are you looking for a unique project that combines originality, profitability potential and a strategic location? Then look no further!

We have an atypical tower with 422 m<sup>2</sup> of living space, a former water tower that has been converted into residential and business premises.

Its proximity to the motorway makes it easy to access, increases visibility and attracts a varied clientele, offering strong commercial potential.

A 305 m<sup>2</sup> motel is also available on the same site, making it possible to diversify or expand your project.