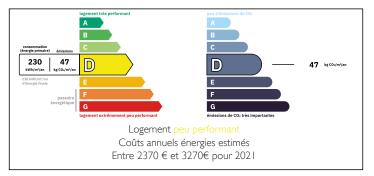

Ref: A36412GDU42

Price: 523 500 EUR agency fees to be paid by the seller

#### Motel and building with flats and commercial premises for investors















#### ENERGY - DPE



# INFORMATION

| Town:       | Le Chambon-Feugerolles |
|-------------|------------------------|
| Department: | Loire                  |
| Bed:        | 0                      |
| Bath:       | 0                      |
| Floor:      | 728 m2                 |
| Plot Size:  | 0 m2                   |

### IN BRIEF

Are you looking for a unique project that combines originality, profitability potential and a strategic location? Then look no further!

We have an atypical tower with 422 m<sup>2</sup> of living space, a former water tower that has been converted into residential and business premises.

Its unique industrial architecture gives it an exceptional cachet, ideal for creating an outstanding place to live or work.

Some work is required, but the property's prime location on the edg