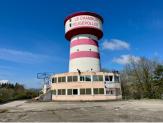

### IN BRIEF

Are you looking for a unique project that combines originality, profitability potential and a strategic location? Then look no further!

We have an atypical tower with 422 m<sup>2</sup> of living space, a former water tower that has been converted into residential and business premises.

Its unique industrial architecture gives it an exceptional cachet, ideal for creating an outstanding place to live or work.

Some work is required, but the property's prime location on the edge of the motorway means it will be profitable.

Its proximity to the motorway makes it easy to access, increases visibility and attracts a varied clientele, offering strong commercial potential.

NB. Quoted prices relate to euro transactions. Fluctuations in exchange rates are not the responsibility of the agency or those representing it. The agency and its representatives are not authorised to make or give guarantees relating to the property. These particulars do not form part of any contract but are to be taken as a general representation of the property. Any areas, measurements or distances are approximate. Text, photographs and plans, where applicable, are for guidance only. Leggett and its representatives have not tested services, equipment or facilities and cannot guarantee the same.

#### DESCRIPTION

Are you looking for a unique project that combines originality, profitability potential and a strategic location? Then look no further!

We have an atypical tower with 422 m<sup>2</sup> of living space, a former water tower that has been converted into residential and business premises.

Its proximity to the motorway makes it easy to access, increases visibility and attracts a varied clientele, offering strong commercial potential.

A 305 m<sup>2</sup> motel is also available on the same site, making it possible to diversify or expand your project.