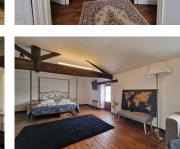

First Floor: Bedroom I (17.56 m<sup>2</sup>) Bedroom 2 (13.72 m<sup>2</sup>) Bedroom 3 (13.63 m<sup>2</sup>) Family bathroom (9 m<sup>2</sup>) with bath, WC, bidet, and basin

Second Floor: Spacious master bedroom (36.78 m<sup>2</sup>) En-suite with bidet and basin (3.69 m<sup>2</sup>) Additional kitchenette (12.39 m<sup>2</sup>) – ideal for guests, hobbies, or conversion to a private suite