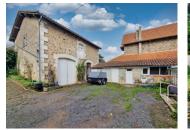

Outbuildings: Beautiful stone building with conversion potential, currently comprising: Garage (29.77 m<sup>2</sup>) Gym or hobby room (18.8 m<sup>2</sup>) Attic above (48.4 m<sup>2</sup>) Additional storage rooms and WC Former aviary now transformed into a covered terrace with bar – perfect for entertaining

Exterior:

Well-established, attached garden with mature planting and an orchard at the far end. Gated private parking behind the house