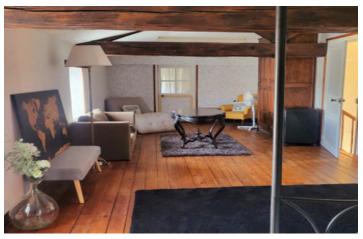

Ground Floor:

Bright entrance hall (10.99 m<sup>2</sup>) with original staircase Generous living room (27 m<sup>2</sup>) Separate dining room (17.43 m<sup>2</sup>) Fitted kitchen (9.34 m<sup>2</sup>) Large conservatory and utility area (25 m<sup>2</sup>) opening onto the garden