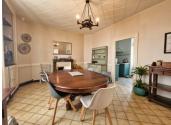

Ground Floor:

Bright entrance hall (10.99 m<sup>2</sup>) with original staircase Generous living room (27 m<sup>2</sup>) Separate dining room (17.43 m<sup>2</sup>) Fitted kitchen (9.34 m<sup>2</sup>) Large conservatory and utility area (25 m<sup>2</sup>) opening onto the garden