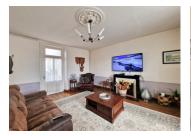

Ground Floor:

Bright entrance hall (10.99 m<sup>2</sup>) with original staircase Generous living room (27 m<sup>2</sup>) Separate dining room (17.43 m<sup>2</sup>) Fitted kitchen (9.34 m<sup>2</sup>) Large conservatory and utility area (25 m<sup>2</sup>) opening onto the garden