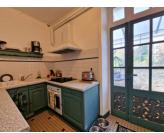

Ground Floor:

Bright entrance hall (10.99 m<sup>2</sup>) with original staircase Generous living room (27 m<sup>2</sup>) Separate dining room (17.43 m<sup>2</sup>) Fitted kitchen (9.34 m<sup>2</sup>) Large conservatory and utility area (25 m<sup>2</sup>) opening onto the garden