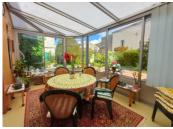

Dining Room 19.5m<sup>2</sup>, wood flooring opposite side of entrance hall. Dining room leads to the

Conservatory  $14.22m^2$  which in turn leads to the courtyard garden

Kitchen 9m<sup>2</sup> - country style and fully fitted, in turn leading to Pantries, store rooms and WC with hand basin, and boiler room with door again to courtyard Corridor and office space 7m<sup>2</sup>, door to Garage 60m<sup>2</sup>