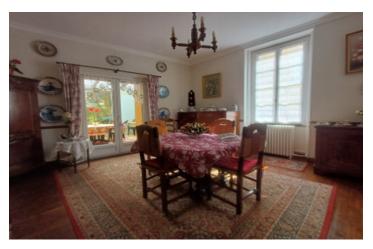

Dining Room 19.5m<sup>2</sup>, wood flooring opposite side of entrance hall. Dining room leads to the

Conservatory  $14.22m^2$  which in turn leads to the courtyard garden

Kitchen 9m<sup>2</sup> - country style and fully fitted, in turn leading to Pantries, store rooms and WC with hand basin, and boiler room with door again to courtyard Corridor and office space 7m<sup>2</sup>, door to Garage 60m<sup>2</sup>