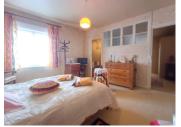

First Floor Landing leading to Family Bathroom 5.44m<sup>2</sup> Bedroom 18m<sup>2</sup>, double aspect Bedroom 22m<sup>2</sup> with built-in wardrobes Dressing room 11m<sup>2</sup> Bedroom - guest room - 17m<sup>2</sup> with en-suite WC Storage rooms and door leading back to main staircase