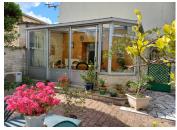

### DESCRIPTION

Although in the small market town centre, this well maintained period house is located on a quiet street with its own parking and garage. The courtyard is paved and is the ideal place for a myriad of pots and flowers with quaint seating areas and hidden corners depending on the heat or cool of the climate.

Dining Room 19.5m<sup>2</sup>, wood flooring opposite side of entrance hall. Dining room leads to the

Conservatory  $14.22m^2$  which in turn leads to the courtyard garden

Kitchen 9m<sup>2</sup> - country style and fully fitted, in turn leading to Pantries, store rooms and WC with hand basin, and boiler room with door again to courtyard Corridor and office space 7m<sup>2</sup>, door to Garage 60m<sup>2</sup>