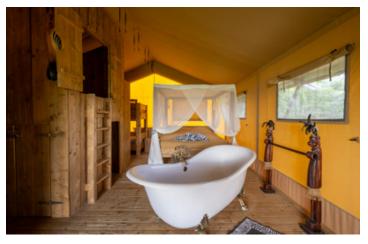

The main house on the domain is an old farm that dates from 1875. The original living area was converted into a charming gîte.

It has been renovated while retaining its authentic character.

2 bedrooms, a bathroom with shower, a separate toilet, fitted kitchen and a cosy living room with dining and sitting area and a wood stove. Above the gîte, an enormous space has been created that can be used as an office or as a workshop space, for example.