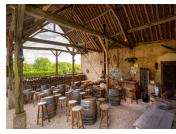

### IN BRIEF

Domain, situated in the hills of Burgundy. With main house, adjoining gîte, 6 safari tents and various outbuildings, including a bar & reception area. On a beautiful terrain of no less than 33,000 m2. This is a ready to start, complete package. Take your suitcases and start doing business from day I!