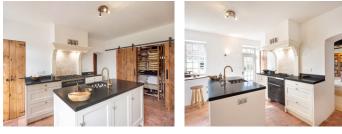

The second part of this house, with its own entrance, is currently the owners' home.

There is a new roof with 16 cm thick insulation panels and original roof tiles. The electrical system was tackled and there is now a brand new kitchen and the adjacent pantry has been refurbished and equipped with all the comforts to run the domain. Furthermore, in this house you will find a cozy living room with a wood stove with adjacent office space / study room, a spacious bathroom and a...