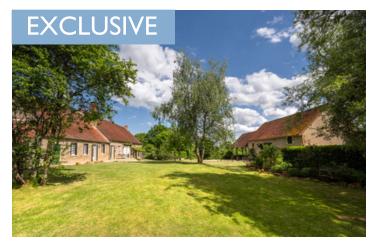

### IN BRIEF

Domain, situated in the hills of Burgundy. With main house, adjoining gîte, 6 safari tents and various outbuildings, including a bar & reception area. On a beautiful terrain of no less than 33,000 m2. This is a ready to start, complete package. Take your suitcases and start doing business from day I!

### DESCRIPTION

A true "coup de coeur".... In some places you immediately feel at home and at peace and this domain is one of them... Many guests have also appreciated this in recent years. The domain is located in the middle of the rolling fields and offers peace, space and nature. It is not without reason that the owners chose this place years ago to create their paradise here. In the meantime, a lot has happened and a beautiful, ready-to-move-in domain awaits you.

The main house on the domain is an old farm that dates from 1875. The original living area was converted into a charming gîte.

It has been renovated while retaining its authentic character.

2 bedrooms, a bathroom with shower, a separate toilet, fitted kitchen and a cosy living room with dining and sitting area and a wood stove. Above the gîte, an enormous space has been created that can be used as an office or as a workshop space, for example.