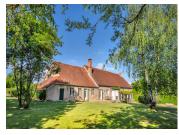

The main house on the domain is an old farm that dates from 1875. The original living area was converted into a charming gîte.

It has been renovated while retaining its authentic character.

2 bedrooms, a bathroom with shower, a separate toilet, fitted kitchen and a cosy living room with dining and sitting area and a wood stove. Above the gîte, an enormous space has been created that can be used as an office or as a workshop space, for example.

The second part of this house, with its own entrance, is currently the owners' home.

There is a new roof with 16 cm thick insulation panels and original roof tiles. The electrical system was tackled and there is now a brand new kitchen and the adjacent pantry has been refurbished and equipped with all the comforts to run the domain. Furthermore, in this house you will find a cozy living room with a wood stove with adjacent office space / study room, a spacious bathroom and a...