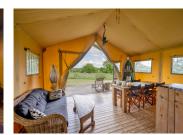

### IN BRIEF

Domain, situated in the hills of Burgundy. With main house, adjoining gîte, 6 safari tents and various outbuildings, including a bar & reception area. On a beautiful terrain of no less than 33,000 m2. This is a ready to start, complete package. Take your suitcases and start doing business from day I!

### DESCRIPTION

A true "coup de coeur".... In some places you immediately feel at home and at peace and this domain is one of them... Many guests have also appreciated this in recent years. The domain is located in the middle of the rolling fields and offers peace, space and nature. It is not without reason that the owners chose this place years ago to create their paradise here. In the meantime, a lot has happened and a beautiful, ready-to-move-in domain awaits you.