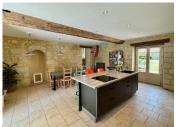

Ground floor:

Kitchen/dining room with fireplace, utility room Living room with fireplace

Games room/workshop/office (or possibility of a master suite with fireplace and wood-burning stove) Bathroom and separate WC