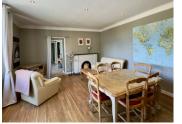

Ground floor:

Kitchen/dining room with fireplace, utility room Living room with fireplace

Games room/workshop/office (or possibility of a master suite with fireplace and wood-burning stove) Bathroom and separate WC