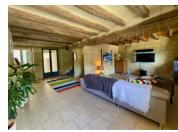

Ground floor:

Kitchen/dining room with fireplace, utility room Living room with fireplace

Games room/workshop/office (or possibility of a master suite with fireplace and wood-burning stove) Bathroom and separate WC

#### First Floor:

3 bedroom suite, bedroom, office, dressing room, and the opportunity to create a shower room.

This leads to access to the large first floor terrace and the additional part of the property with 3 additional bedrooms