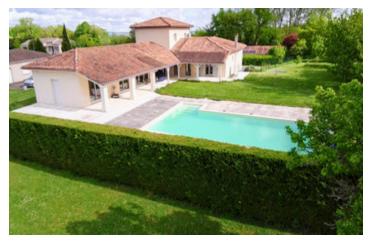

## DESCRIPTION

Located in the peaceful countryside of Orival, this beautifully maintained 260 m² contemporary property offers the perfect balance between spacious family living and modern comfort. Set on a fully enclosed plot of 2,676 m², it's the ideal setting for those seeking tranquillity without compromising on convenience.

Outside, enjoy relaxing or entertaining on the large covered terrace, or cool off in the 10m x5m swimming pool on sunny days with family and friends.

Step through entrance door into a bright, welcoming interior. Built in 2005, the house has been extended, updated in line with modern tastes, and carefully maintained throughout. It boasts seven main rooms, including four generously sized bedrooms (ranging from 11 to 17 m²), a playroom on the ground floor, and a superb 30 m² master suite upstairs with its own dressing area.