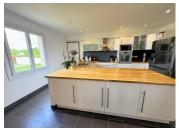

The heart of the home is the open-plan living area of 55 m², with a stylish, fully equipped American-style kitchen leading into the dining and lounge area — a warm and inviting space perfect for family life. This room also provides access to a stunning 50 m² cinema room, ideal for entertaining or unwinding.