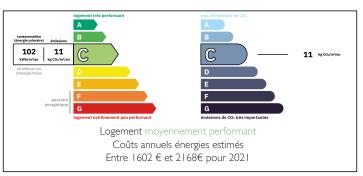

Ref: A36365SHH16 Price: 367 500 EUR

agency fees included: 5 % TTC to be paid by the buyer (350 000 EUR without fees)

Contemporary 260 m house with pool, cinema, and large enclosed garden. Close to Chalais & Aubeterre.



## INFORMATION

Town: Orival

Department: Charente

5 Bed:

Τ Bath:

Floor: 234 m2 Plot Size: 2676 m2















#### IN BRIEF

Orival enjoys a privileged location, just a few minutes from Chalais with all its amenities (shops, schools, train station. medical centre. associations). Angoulême can be reached in 40 minutes by car or 30 minutes by train, Bordeaux in I hour (by train or car), and the airport in I hour 20 minutes.





NB. Quoted prices relate to euro transactions. Fluctuations in exchange rates are not the responsibility of the agency or those representing it. The agency and its representatives are not authorised to make or give guarantees relating to the property. These particulars do not form part of any contract but are to be taken as a general representation of the property. Any areas, measurements or distances are approximate. Text, photographs and plans, where applicable, are for guidance only. Leggett and its representatives have not tested services, equipment or facilities and cannot guarantee the same.

Particulars for off-plan purchases are intended as a guide only. Final finishes to the property may vary. Purchasers are advised to engage a solicitor to check the plans and specifications as