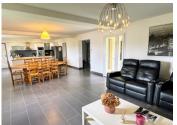

The heart of the home is the open-plan living area of 55 m², with a stylish, fully equipped American-style kitchen leading into the dining and lounge area — a warm and inviting space perfect for family life. This room also provides access to a stunning 50 m² cinema room, ideal for entertaining or unwinding.