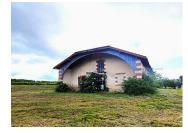

### Charming stone house set in vineyard and woods in rolling countryside

### IN BRIEF

Set in a large plot of almost 3 Hectares (approximately 7 Acres),

this lovely stone-built, 3 bedroom house is set in a quiet countryside location.

Featuring a kitchen/dining room/lounge with open fireplace.

## DESCRIPTION

The property is set on a vineyard and boasts some surrounding woodland. The large attic space can be converted to extend the living space and there is a covered terrace to the front of the house.