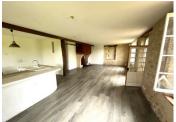

### IN BRIEF

Set in a large plot of almost 3 Hectares (approximately 7 Acres),

this lovely stone-built, 3 bedroom house is set in a quiet countryside location.

Featuring a kitchen/dining room/lounge with open fireplace.

## DESCRIPTION

The property is set on a vineyard and boasts some surrounding woodland. The large attic space can be converted to extend the living space and there is a covered terrace to the front of the house.