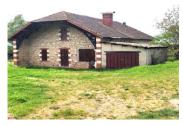

## DESCRIPTION

The property is set on a vineyard and boasts some surrounding woodland. The large attic space can be converted to extend the living space and there is a covered terrace to the front of the house.

There are also several outbuildings for renovation on the property and a garage adjacent to the main house.

The property is accessed along a private driveway and the approach to the house is treelined.