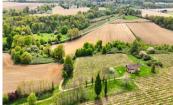

### IN BRIEF

Set in a large plot of almost 3 Hectares (approximately 7 Acres),

this lovely stone-built, 3 bedroom house is set in a quiet countryside location.

Featuring a kitchen/dining room/lounge with open fireplace.

## DESCRIPTION

The property is set on a vineyard and boasts some surrounding woodland. The large attic space can be converted to extend the living space and there is a covered terrace to the front of the house.

Total size of vineyard is 1.3 Hectares All Merlot vines, planted in 1998 and 2003.

-----

Information about risks to which this property is exposed is available on the Géorisques website : https://www.georisques.gouv.fr