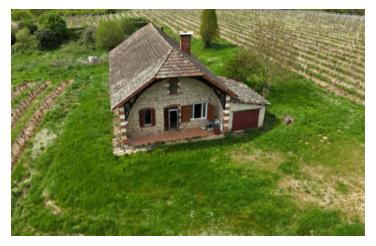

### Charming stone house set in vineyard and woods in rolling countryside

### IN BRIEF

Set in a large plot of almost 3 Hectares (approximately 7 Acres),

this lovely stone-built, 3 bedroom house is set in a quiet countryside location.

Featuring a kitchen/dining room/lounge with open fireplace.

## DESCRIPTION

The property is set on a vineyard and boasts some surrounding woodland. The large attic space can be converted to extend the living space and there is a covered terrace to the front of the house.