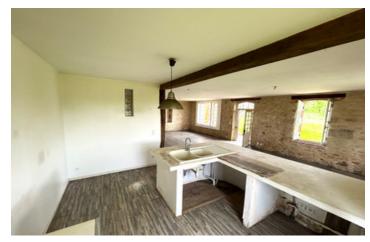

### IN BRIEF

Set in a large plot of almost 3 Hectares (approximately 7 Acres),

this lovely stone-built, 3 bedroom house is set in a quiet countryside location.

Featuring a kitchen/dining room/lounge with open fireplace.

## DESCRIPTION

The property is set on a vineyard and boasts some surrounding woodland. The large attic space can be converted to extend the living space and there is a covered terrace to the front of the house.