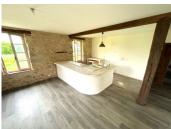

### IN BRIEF

Set in a large plot of almost 3 Hectares (approximately 7 Acres),

this lovely stone-built, 3 bedroom house is set in a quiet countryside location.

Featuring a kitchen/dining room/lounge with open fireplace.

## DESCRIPTION

The property is set on a vineyard and boasts some surrounding woodland. The large attic space can be converted to extend the living space and there is a covered terrace to the front of the house.