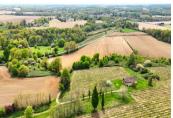

### IN BRIEF

Set in a large plot of almost 3 Hectares (approximately 7 Acres),

this lovely stone-built, 3 bedroom house is set in a quiet countryside location.

Featuring a kitchen/dining room/lounge with open fireplace.

## DESCRIPTION

The property is set on a vineyard and boasts some surrounding woodland. The large attic space can be converted to extend the living space and there is a covered terrace to the front of the house.

Total size of vineyard is 1.3 Hectares All Merlot vines, planted in 1998 and 2003.

-----

Information about risks to which this property is exposed is available on the Géorisques website : https://www.georisques.gouv.fr