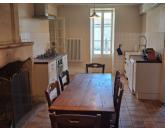

### DESCRIPTION

Renovated stone property with bags of character. Around 188m2 living space with large lounge around 30m2 with stone fireplace, second lounge/dining room 30m2 with stairs leading to upstairs, fitted dining kitchen 23m2 with fireplace, plus utility room & storage room, office 22m2, wc.