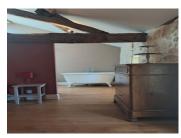

### DESCRIPTION

Renovated stone property with bags of character. Around 188m2 living space with large lounge around 30m2 with stone fireplace, second lounge/dining room 30m2 with stairs leading to upstairs, fitted dining kitchen 23m2 with fireplace, plus utility room & storage room, office 22m2, wc.

Upstairs 3 large bedrooms - 2 around 15m2 each plus a large master suite 39m2 with exposed beams, bath & shower cubicle, wardrobe area, plus separate family bathroom, wc. Attic area for storage.

Oil central heating, mains drainage, double glazing throughout most of the house.