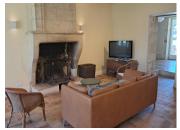

### DESCRIPTION

Renovated stone property with bags of character. Around 188m2 living space with large lounge around 30m2 with stone fireplace, second lounge/dining room 30m2 with stairs leading to upstairs, fitted dining kitchen 23m2 with fireplace, plus utility room & storage room, office 22m2, wc.