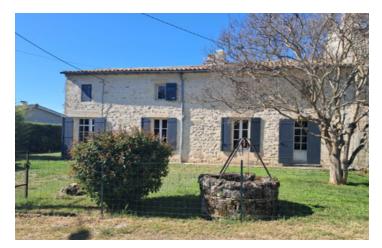

#### Stone character 3 bed property with garden close to centre of Salignac

# IN BRIEF

Charming stone property close to centre of village with amenities. Lounge with fireplace, fitted dining kitchen, second lounge / dining room, office, 3 bedrooms, 2 bathrooms. Central heating, double glazing, mains drainage. Enclosed garden with terrace. Close to centre of Salignac, less than 10 minutes to St André de Cubzac

Garden 671m2 with terrace area & well.

Stylish renovation, loads of charm & very cosy feel. Close to the village of Salignac (épicerie, boulangerie, pharmacy, school etc), around 25 minutes from the outskirts of Bordeaux. A great family home or second home.