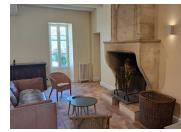

### DESCRIPTION

Renovated stone property with bags of character. Around 188m2 living space with large lounge around 30m2 with stone fireplace, second lounge/dining room 30m2 with stairs leading to upstairs, fitted dining kitchen 23m2 with fireplace, plus utility room & storage room, office 22m2, wc.