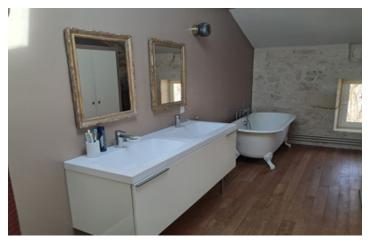

### DESCRIPTION

Renovated stone property with bags of character. Around 188m2 living space with large lounge around 30m2 with stone fireplace, second lounge/dining room 30m2 with stairs leading to upstairs, fitted dining kitchen 23m2 with fireplace, plus utility room & storage room, office 22m2, wc.

Upstairs 3 large bedrooms - 2 around 15m2 each plus a large master suite 39m2 with exposed beams, bath & shower cubicle, wardrobe area, plus separate family bathroom, wc. Attic area for storage.

Oil central heating, mains drainage, double glazing throughout most of the house.