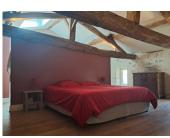

Upstairs 3 large bedrooms - 2 around 15m2 each plus a large master suite 39m2 with exposed beams, bath & shower cubicle, wardrobe area, plus separate family bathroom, wc. Attic area for storage.

Oil central heating, mains drainage, double glazing throughout most of the house.