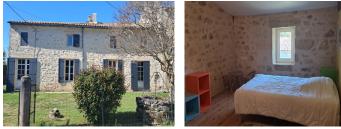

### DESCRIPTION

Renovated stone property with bags of character. Around 188m2 living space with large lounge around 30m2 with stone fireplace, second lounge/dining room 30m2 with stairs leading to upstairs, fitted dining kitchen 23m2 with fireplace, plus utility room & storage room, office 22m2, wc.

Upstairs 3 large bedrooms - 2 around 15m2 each plus a large master suite 39m2 with exposed beams, bath & shower cubicle, wardrobe area, plus separate family bathroom, wc. Attic area for storage.

Oil central heating, mains drainage, double glazing throughout most of the house.

Garden 671m2 with terrace area & well.

Stylish renovation, loads of charm & very cosy feel. Close to the village of Salignac (épicerie, boulangerie, pharmacy, school etc), around 25 minutes from the outskirts of Bordeaux. A great family home or second home.