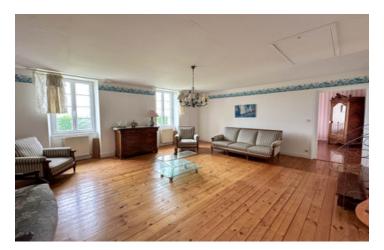

#### IN BRIEF

Set in a quiet hamlet just 15km from the town of Cognac , a well presented detached stone house offering large living spaces and full of light .

With large windows on 2 facades, south facing and overlooking gardens.

Large reception rooms on the ground floor with possibility of creating a bedroom on the ground floor.

First floor has 4 bedrooms, an additional living room plus bathroom.

Exterior: The house benefits from a large mezzanine of 50m2 which overlooks the park gardens to the front , rear and side of house surrounded by the vineyards of the Cognac region .