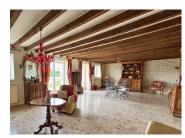

#### IN BRIEF

Set in a quiet hamlet just 15km from the town of Cognac , a well presented detached stone house offering large living spaces and full of light .

With large windows on 2 facades, south facing and overlooking gardens.

Large reception rooms on the ground floor with possibility of creating a bedroom on the ground floor.

First floor has 4 bedrooms, an additional living room plus bathroom.

Exterior: The house benefits from a large mezzanine of 50m2 which overlooks the park gardens to the front , rear and side of house surrounded by the vineyards of the Cognac region .