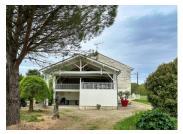

Large reception rooms on the ground floor with possibility of creating a bedroom on the ground floor.

First floor has 4 bedrooms, an additional living room plus bathroom.

Exterior: The house benefits from a large mezzanine of 50m2 which overlooks the park gardens to the front , rear and side of house surrounded by the vineyards of the Cognac region .

Large double garage and smaller dependances .

UPVC Double glazing and shutters, electric central heating and conforming fosse septic.

**ENERGY - DPE** 

The house is situated just 3km from small

NB. Quoted prices relate to euro transactions. Fluctuations in exchange rates are not the responsibility of the agency or those representing it. The agency and its representatives are not authorised to make or give guarantees relating to the property. These particulars do not form part of any contract but are to be taken as a general representation of the property. Any areas, measurements or distances are approximate. Text, photographs and plans, where applicable, are for guidance only. Leggett and its representatives have not tested services, equipment or facilities and cannot guarantee the same.