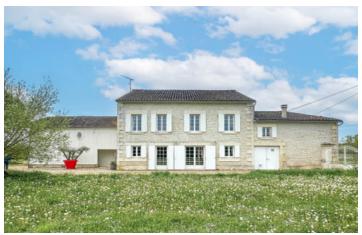

#### IN BRIEF

Set in a quiet hamlet just 15km from the town of Cognac , a well presented detached stone house offering large living spaces and full of light .

With large windows on 2 facades, south facing and overlooking gardens.

Large reception rooms on the ground floor with possibility of creating a bedroom on the ground floor.

First floor has 4 bedrooms, an additional living room plus bathroom.

Exterior: The house benefits from a large mezzanine of 50m2 which overlooks the park gardens to the front , rear and side of house surrounded by the vineyards of the Cognac region .

Large double garage and smaller dependances .

UPVC Double glazing and shutters, electric central heating and conforming fosse septic.

**ENERGY - DPE** 

The house is situated just 3km from small

NB. Quoted prices relate to euro transactions. Fluctuations in exchange rates are not the responsibility of the agency or those representing it. The agency and its representatives are not authorised to make or give guarantees relating to the property. These particulars do not form part of any contract but are to be taken as a general representation of the property. Any areas, measurements or distances are approximate. Text, photographs and plans, where applicable, are for guidance only. Leggett and its representatives have not tested services, equipment or facilities and cannot guarantee the same.