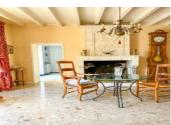

Large reception rooms on the ground floor with possibility of creating a bedroom on the ground floor.

First floor has 4 bedrooms, an additional living room plus bathroom.

Exterior: The house benefits from a large mezzanine of 50m2 which overlooks the park gardens to the front , rear and side of house surrounded by the vineyards of the Cognac region .