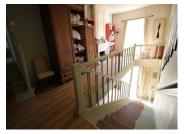

#### Ground Floor:

- Entrance hall (20  $\mbox{m}^2)$  with original staircase and fireplace, full of character
- Elegant living room (32 m²) with high ceilings and fireplace
- Spacious kitchen (39 m²) with fitted units, central island, wall-length wooden cupboard, and fireplace. River views from the kitchen windows and access to a terrace
- The mill tower spans three levels with a staircase and mezzanine areas; the ground floor features a stunning  $40~\text{m}^2$  room with tomette tiles and a glass panel revealing the water current beneath this room is currently used as an office
- Utility room and separate toilet
- Hallway with second staircase
- Second kitchen (32 m²)
- Living room (17 m<sup>2</sup>)
- Two ground floor bedrooms (16  $\,\mathrm{m}^2$  each), one with en-suite and lovely river views
- Two shower rooms (4  $\mathrm{m}^2$  and 7  $\mathrm{m}^2$ ), one of which is en-suite