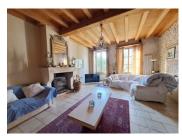

#### Ground Floor:

- Entrance hall (20  $\mbox{m}^2)$  with original staircase and fireplace, full of character
- Elegant living room (32 m²) with high ceilings and fireplace
- Spacious kitchen (39 m²) with fitted units, central island, wall-length wooden cupboard, and fireplace. River views from the kitchen windows and access to a terrace
- The mill tower spans three levels with a staircase and mezzanine areas; the ground floor features a stunning  $40~\text{m}^2$  room with tomette tiles and a glass panel revealing the water current beneath this room is currently used as an office
- Utility room and separate toilet
- Hallway with second staircase
- Second kitchen (32 m²)
- Living room (17 m<sup>2</sup>)
- Two ground floor bedrooms (16  $\,\mathrm{m}^2$  each), one with en-suite and lovely river views
- Two shower rooms (4  $\mathrm{m}^2$  and 7  $\mathrm{m}^2$ ), one of which is en-suite