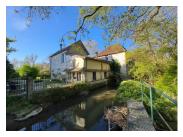

#### Ground Floor:

- Entrance hall (20  $\mbox{m}^2)$  with original staircase and fireplace, full of character
- Elegant living room (32 m²) with high ceilings and fireplace
- Spacious kitchen (39 m²) with fitted units, central island, wall-length wooden cupboard, and fireplace. River views from the kitchen windows and access to a terrace
- The mill tower spans three levels with a staircase and mezzanine areas; the ground floor features a stunning  $40~\text{m}^2$  room with tomette tiles and a glass panel revealing the water current beneath this room is currently used as an office
- Utility room and separate toilet
- Hallway with second staircase
- Second kitchen (32 m²)
- Living room (17 m<sup>2</sup>)
- Two ground floor bedrooms (16  $\,\mathrm{m}^2$  each), one with en-suite and lovely river views
- Two shower rooms (4  $\mathrm{m}^2$  and 7  $\mathrm{m}^2$ ), one of which is en-suite