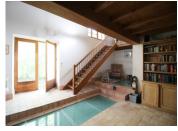

#### Ground Floor:

- Entrance hall (20  $\mbox{m}^2)$  with original staircase and fireplace, full of character
- Elegant living room (32 m²) with high ceilings and fireplace
- Spacious kitchen (39 m²) with fitted units, central island, wall-length wooden cupboard, and fireplace. River views from the kitchen windows and access to a terrace
- The mill tower spans three levels with a staircase and mezzanine areas; the ground floor features a stunning  $40~\text{m}^2$  room with tomette tiles and a glass panel revealing the water current beneath this room is currently used as an office
- Utility room and separate toilet
- Hallway with second staircase
- Second kitchen (32 m²)
- Living room (17 m<sup>2</sup>)
- Two ground floor bedrooms (16  $\,\mathrm{m}^2$  each), one with en-suite and lovely river views
- Two shower rooms (4  $\mathrm{m}^2$  and 7  $\mathrm{m}^2$ ), one of which is en-suite

#### First Floor:

- Main bedroom (26 m²) with double-height ceiling and stained glass window, plus en-suite bathroom (6 m²)
- Two bedrooms (14  $\text{m}^2$  each) with shared shower room (4  $\text{m}^2$ )
- Additional bedroom (14 m²), separate shower room (5 m²), and storage space
- Mill tower reception room (36  $\text{m}^2$ ) with mezzanine above (22  $\text{m}^2$ )
- Three more bedrooms (12, 15 and 19  $\text{m}^2$ ) with two additional shower rooms (4  $\text{m}^2$  and 5  $\text{m}^2$ )