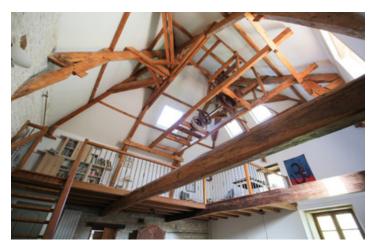

#### MILL HOUSE

#### Ground Floor:

- Entrance hall (20  $\mbox{m}^2)$  with original staircase and fireplace, full of character
- Elegant living room (32 m²) with high ceilings and fireplace
- Spacious kitchen (39 m²) with fitted units, central island, wall-length wooden cupboard, and fireplace. River views from the kitchen windows and access to a terrace
- The mill tower spans three levels with a staircase and mezzanine areas; the ground floor features a stunning  $40~\text{m}^2$  room with tomette tiles and a glass panel revealing the water current beneath this room is currently used as an office
- Utility room and separate toilet
- Hallway with second staircase
- Second kitchen (32 m²)
- Living room (17 m<sup>2</sup>)
- Two ground floor bedrooms (16  $\,\mathrm{m}^2$  each), one with en-suite and lovely river views
- Two shower rooms (4  $\mathrm{m}^2$  and 7  $\mathrm{m}^2$ ), one of which is en-suite

#### First Floor:

- Main bedroom (26 m²) with double-height ceiling and stained glass window, plus en-suite bathroom (6 m²)
- Two bedrooms (14  $\text{m}^2$  each) with shared shower room (4  $\text{m}^2$ )
- Additional bedroom (14 m²), separate shower room (5 m²), and storage space
- Mill tower reception room (36  $\text{m}^2$ ) with mezzanine above (22  $\text{m}^2$ )
- Three more bedrooms (12, 15 and 19  $\text{m}^2$ ) with two additional shower rooms (4  $\text{m}^2$  and 5  $\text{m}^2$ )