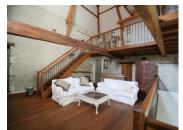

#### Ground Floor:

- Entrance hall (20  $\mbox{m}^2)$  with original staircase and fireplace, full of character
- Elegant living room (32 m²) with high ceilings and fireplace
- Spacious kitchen (39 m²) with fitted units, central island, wall-length wooden cupboard, and fireplace. River views from the kitchen windows and access to a terrace
- The mill tower spans three levels with a staircase and mezzanine areas; the ground floor features a stunning  $40~\text{m}^2$  room with tomette tiles and a glass panel revealing the water current beneath this room is currently used as an office
- Utility room and separate toilet
- Hallway with second staircase
- Second kitchen (32 m²)
- Living room (17 m<sup>2</sup>)
- Two ground floor bedrooms (16  $\,\mathrm{m}^2$  each), one with en-suite and lovely river views
- Two shower rooms (4  $\mathrm{m}^2$  and 7  $\mathrm{m}^2$ ), one of which is en-suite

#### First Floor:

- Main bedroom (26 m²) with double-height ceiling and stained glass window, plus en-suite bathroom (6 m²)
- Two bedrooms (14  $\text{m}^2$  each) with shared shower room (4  $\text{m}^2$ )
- Additional bedroom (14 m²), separate shower room (5 m²), and storage space
- Mill tower reception room (36  $\text{m}^2$ ) with mezzanine above (22  $\text{m}^2$ )
- Three more bedrooms (12, 15 and 19  $\text{m}^2$ ) with two additional shower rooms (4  $\text{m}^2$  and 5  $\text{m}^2$ )