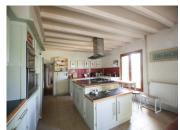

#### Ground Floor:

- Entrance hall (20  $\mbox{m}^2)$  with original staircase and fireplace, full of character
- Elegant living room (32 m²) with high ceilings and fireplace
- Spacious kitchen (39 m²) with fitted units, central island, wall-length wooden cupboard, and fireplace. River views from the kitchen windows and access to a terrace
- The mill tower spans three levels with a staircase and mezzanine areas; the ground floor features a stunning  $40~\text{m}^2$  room with tomette tiles and a glass panel revealing the water current beneath this room is currently used as an office
- Utility room and separate toilet
- Hallway with second staircase
- Second kitchen (32 m²)
- Living room (17 m<sup>2</sup>)
- Two ground floor bedrooms (16  $\,\mathrm{m}^2$  each), one with en-suite and lovely river views
- Two shower rooms (4  $\mathrm{m}^2$  and 7  $\mathrm{m}^2$ ), one of which is en-suite