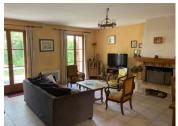

## IN BRIEF

The house features an open-plan kitchen leading to a spacious living/dining room of approximately 30 m², featuring a fireplace and opening onto a 25 m² terrace. It includes three beautiful bedrooms, a bathroom, and a separate toilet. A garage with internal access and a parking space complete this property.

For the living area, the house consists of a kitchen opening onto a large room of approximately 30 m<sup>2</sup>, which is the dining room and living room. An open fireplace overlooks this room, which opens onto a beautiful terrace of approximately 25 m<sup>2</sup>.