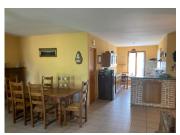

## IN BRIEF

The house features an open-plan kitchen leading to a spacious living/dining room of approximately 30 m², featuring a fireplace and opening onto a 25 m² terrace. It includes three beautiful bedrooms, a bathroom, and a separate toilet. A garage with internal access and a parking space complete this property.

For the living area, the house consists of a kitchen opening onto a large room of approximately 30 m<sup>2</sup>, which is the dining room and living room. An open fireplace overlooks this room, which opens onto a beautiful terrace of approximately 25 m<sup>2</sup>.