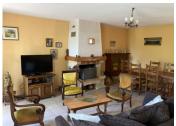

## IN BRIEF

The house features an open-plan kitchen leading to a spacious living/dining room of approximately 30 m², featuring a fireplace and opening onto a 25 m² terrace. It includes three beautiful bedrooms, a bathroom, and a separate toilet. A garage with internal access and a parking space complete this property.

For the living area, the house consists of a kitchen opening onto a large room of approximately 30 m<sup>2</sup>, which is the dining room and living room. An open fireplace overlooks this room, which opens onto a beautiful terrace of approximately 25 m<sup>2</sup>.