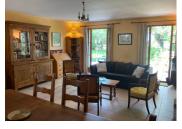

## IN BRIEF

The house features an open-plan kitchen leading to a spacious living/dining room of approximately 30 m², featuring a fireplace and opening onto a 25 m² terrace. It includes three beautiful bedrooms, a bathroom, and a separate toilet. A garage with internal access and a parking space complete this property.

For the living area, the house consists of a kitchen opening onto a large room of approximately 30 m<sup>2</sup>, which is the dining room and living room. An open fireplace overlooks this room, which opens onto a beautiful terrace of approximately 25 m<sup>2</sup>.