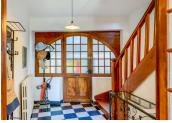

Ground Floor layout: Entrance Hall – 6m<sup>2</sup> Living / Dining Room – 40m<sup>2</sup> Kitchen – 12m<sup>2</sup> Direct access to the terrace and easy-care garden

First Floor: 3 Bedrooms (11, 12,5 and 13,5 m<sup>2</sup>), each with built-in wardrobes Bathroom with both tub and shower Separate WC