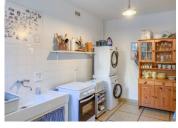

Ground Floor layout: Entrance Hall – 6m<sup>2</sup> Living / Dining Room – 40m<sup>2</sup> Kitchen – 12m<sup>2</sup> Direct access to the terrace and easy-care garden

First Floor: 3 Bedrooms (11, 12,5 and 13,5 m<sup>2</sup>), each with built-in wardrobes Bathroom with both tub and shower Separate WC