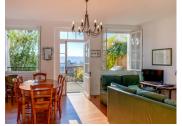

Ground Floor: Entrance Hall Living / Dining Room – 40m²

NB. Quoted prices relate to euro transactions. Fluctuations in exchange rates are not the responsibility of the agency or those representing it. The agency and its representatives are not authorised to make or give guarantees relating to the property. These particulars do not form part of any contract but are to be taken as a general representation of the property. Any areas, measurements or distances are approximate. Text, photographs and plans, where applicable, are for guidance only. Leggett and its representatives have not tested services, equipment or facilities and cannot guarantee the same.

Ground Floor layout: Entrance Hall – 6m<sup>2</sup> Living / Dining Room – 40m<sup>2</sup> Kitchen – 12m<sup>2</sup> Direct access to the terrace and easy-care garden

First Floor: 3 Bedrooms (11, 12,5 and 13,5 m<sup>2</sup>), each with built-in wardrobes Bathroom with both tub and shower Separate WC