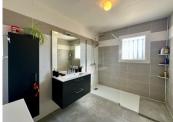

Bathroom 6.5m2 with walk in shower, sink with vanity and towel heater

Study 8.1m2

WC with sink

Storage 7m2 with boiler and plumbing for washing machine

Sliding patio doors from the kitchen open to a tiled summer room with views of the pretty garden.