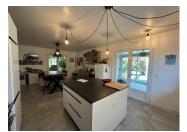

### Briefly comprised;

Open plan fitted kitchen with island, dining and living space opening onto the impressive covered terrace 55m2

Bedroom 11.2m2 with dressing room 5.5m2 and double patio doors opening to the covered terrace Bedroom 10.7m2