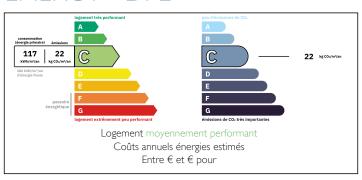

# INFORMATION

Town: Cassaigne

Department: Gers

Bed: 2

Bath:

Floor: 117 m<sup>2</sup> Plot Size: 2504 m<sup>2</sup>

## **FNFRGY - DPF**

NB. Quoted prices relate to euro transactions. Fluctuations in exchange rates are not the responsibility of the agency or those representing it. The agency and its representatives are not authorised to make or give guarantees relating to the property. These particulars do not form part of any contract but are to be taken as a general representation of the property. Any areas, measurements or distances are approximate. Text, photographs and plans, where applicable, are for guidance only. Leggett and its representatives have not tested services, equipment or facilities and cannot guarantee the same.