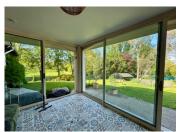

Bathroom 6.5m2 with walk in shower, sink with vanity and towel heater

Study 8.1m2

WC with sink

Storage 7m2 with boiler and plumbing for washing machine

Sliding patio doors from the kitchen open to a tiled summer room with views of the pretty garden.

#### Exterior

Fully enclosed grounds mainly laid to lawn with outbuilding currently used for the dogs, covered carparking for two cars and workshop. Ample parking for several cars and enough room for a swimming pool if required