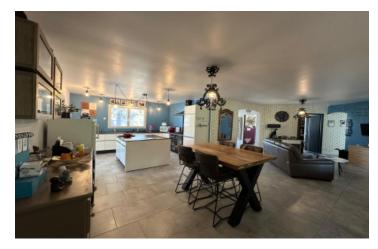

### Briefly comprised;

Open plan fitted kitchen with island, dining and living space opening onto the impressive covered terrace 55m2

Bedroom 11.2m2 with dressing room 5.5m2 and double patio doors opening to the covered terrace Bedroom 10.7m2

Bathroom 6.5m2 with walk in shower, sink with vanity and towel heater

Study 8.1m2

WC with sink

Storage 7m2 with boiler and plumbing for washing machine

Sliding patio doors from the kitchen open to a tiled summer room with views of the pretty garden.