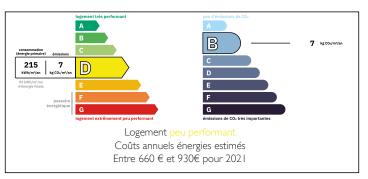

The property has currently got a tenant.

The energy rating is a D.

-----

Information about risks to which this property is exposed is available on the Géorisques website : https://www.georisques.gouv.fr