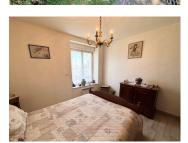

The front door leads into the living room and open plan kitchen. South facing window with electric blinds. There is a shower room, office and a bright south facing bedroom off this space.

Underneath the house is a large and well insulated garage. Above is an attic that has velux windows and could be concerted into habitable space if required. Around the house is a manageable garden laid to lawn with some shrubs.