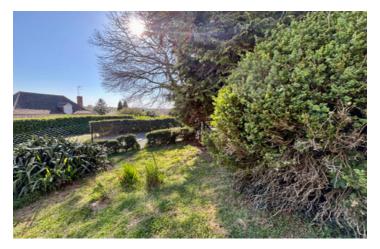

The front door leads into the living room and open plan kitchen. South facing window with electric blinds. There is a shower room, office and a bright south facing bedroom off this space.

Underneath the house is a large and well insulated garage. Above is an attic that has velux windows and could be concerted into habitable space if required. Around the house is a manageable garden laid to lawn with some shrubs.