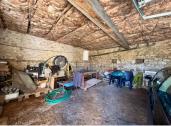

There is a large garage underneath the house and an attic space above that could be converted into habitable space.

The front door leads into the living room and open plan kitchen. South facing window with electric blinds. There is a shower room, office and a bright south facing bedroom off this space.

Underneath the house is a large and well insulated garage. Above is an attic that has velux windows and could be concerted into habitable space if required. Around the house is a manageable garden laid to lawn with some shrubs.