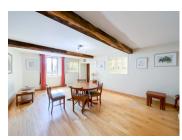

Full of charm, it features original beams, wooden floors, and generous room sizes throughout.

Perfect as a family home, a holiday retreat, or for creating a rental business, the layout suits a variety of lifestyles.

#### DINING ROOM

This bright and inviting dining room is a perfect all year round place for dining with family and friends and has:

• Feature fireplace with the original wooden mantel (perfect for a wood-burning stove, if desired)

- Beamed ceiling
- Radiator
- Double-glazed window framing views over the courtyard, garden, and distant mountains
- A quaint iron opening to the old bread oven (still

International: +33 (0)5 53 60 84 88 France: 0033 (0)553 608 488 FAX: 0033 (0)553 566 257 \*All prices include agency fees. Leggett Immobilier 42 Route de Ribérac 24340 La Rochebeaucourt France Tel: 08 00 73 57 45 Email: info@leggett.fr