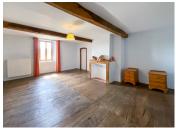

From here, matching floor tiles lead you into the main living areas, each offering aspects of original charm.

#### DINING ROOM

This bright and inviting dining room is a perfect all year round place for dining with family and friends and has:

• Feature fireplace with the original wooden mantel (perfect for a wood-burning stove, if desired)

- Beamed ceiling
- Radiator
- Double-glazed window framing views over the courtyard, garden, and distant mountains
- A quaint iron opening to the old bread oven (still

International: +33 (0)5 53 60 84 88 France: 0033 (0)553 608 488 FAX: 0033 (0)553 566 257 \*All prices include agency fees. Leggett Immobilier 42 Route de Ribérac 24340 La Rochebeaucourt France Tel: 08 00 73 57 45 Email: info@leggett.fr