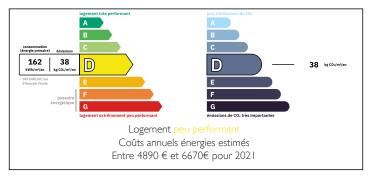

#### Character 1850 house (264 m2) with original features barn, pool and privacy in serene country location















#### ENERGY - DPE



# INFORMATION

| Town:       | Cazaril-Tambourès |
|-------------|-------------------|
| Department: | Haute-Garonne     |
| Bed:        | 4                 |
| Bath:       | 3                 |
| Floor:      | 263.85 m2         |
| Plot Size:  | 1276 m2           |

### IN BRIEF

This super renovated, south-facing country home offers space, character, and stunning, uninterrupted views of the surrounding countryside and distant Pyrenees mountains.

Set in a peaceful village, the property includes a large barn with potential for conversion into additional accommodation or gîtes.

Full of charm, it features original beams, wooden floors, and generous room sizes throughout.

Perfect as a family home, a holiday retreat, or for creating a rental business, the layout suits a variety of lifesty