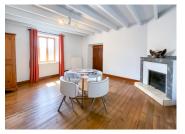

#### DINING ROOM

This bright and inviting dining room is a perfect all year round place for dining with family and friends and has:

• Feature fireplace with the original wooden mantel (perfect for a wood-burning stove, if desired)

- Beamed ceiling
- Radiator
- Double-glazed window framing views over the courtyard, garden, and distant mountains
- A quaint iron opening to the old bread oven (still

International: +33 (0)5 53 60 84 88 France: 0033 (0)553 608 488 FAX: 0033 (0)553 566 257 \*All prices include agency fees. Leggett Immobilier 42 Route de Ribérac 24340 La Rochebeaucourt France Tel: 08 00 73 57 45 Email: info@leggett.fr