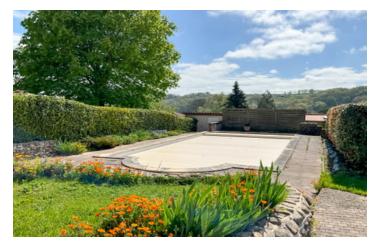

Outside, enjoy a sunny  $10m \times 5m$  swimming pool/solar shower. a pond, flat enclosed garden, and courtyard with parking for at least three cars.

NB. Quoted prices relate to euro transactions. Fluctuations in exchange rates are not the responsibility of the agency or those representing it. The agency and its representatives are not authorised to make or give guarantees relating to the property. These particulars do not form part of any contract but are to be taken as a general representation of the property. Any areas, measurements or distances are approximate. Text, photographs and plans, where applicable, are for guidance only. Leggett and its representatives have not tested services, equipment or facilities and cannot guarantee the same.

#### GROUND FLOOR

Through wide wooden gates, a private driveway opens into a spacious courtyard framed by the mature garden, a tranquil pond, and a sun-drenched  $10m \times 5m$  swimming pool.

This idyllic outdoor space is perfectly positioned to catch the sun all day and is ideal for relaxing or entertaining.