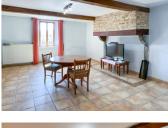

#### DINING ROOM

This bright and inviting dining room is a perfect all year round place for dining with family and friends and has:

• Feature fireplace with the original wooden mantel (perfect for a wood-burning stove, if desired)

- Beamed ceiling
- Radiator
- Double-glazed window framing views over the courtyard, garden, and distant mountains
- A quaint iron opening to the old bread oven (still

International: +33 (0)5 53 60 84 88 France: 0033 (0)553 608 488 FAX: 0033 (0)553 566 257 \*All prices include agency fees. Leggett Immobilier 42 Route de Ribérac 24340 La Rochebeaucourt France Tel: 08 00 73 57 45 Email: info@leggett.fr