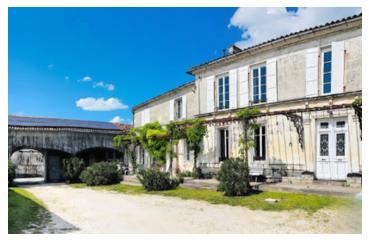

## IN BRIEF

From the moment you step inside, the charm is undeniable: soaring ceilings, period moldings, original fireplaces and parquet floors endow this residence with a rare and timeless character. Ideal as a distinguished family home or a prestigious real estate project, it features expansive, light-filled reception rooms, numerous bedrooms, and flexible spaces ready to be shaped to your vision.

### DESCRIPTION

Nestled in a peaceful, leafy setting, this 482 sqm manor house combines timeless elegance with generous proportions. Surrounded by a 3,050 sqm enclosed garden, it offers rare potential for refined family living or professional use.

The main residence features bright reception rooms, 11 bedrooms—some with park views—4 bathrooms, a study, and utility areas. A basement cellar completes the property.

Charming outbuildings include an authentic wine storehouse, a luminous summer room opening onto the garden, and an independent studio—ideal for guests, remote work, or rental.