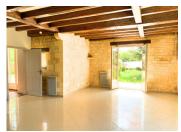

### Ground floor layout:

Entrance hall leading to a generous 37m² reception room featuring French doors facing south and west, along with a charming fireplace. Separate fitted kitchen (12m²), 2 bedrooms (14m² and 11m²), a shower room with WC, and a guest WC.

#### Ground floor layout:

Entrance hall leading to a generous  $37m^2$  reception room featuring French doors facing south and west, along with a charming fireplace. Separate fitted kitchen ( $12m^2$ ), 2 bedrooms ( $14m^2$  and  $11m^2$ ), a shower room with WC, and a guest WC.