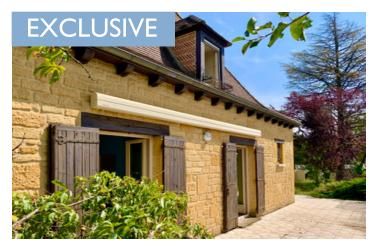

### Bright stone house to be renovated with outbuilding - Landscaped garden - Rare opportunity in Sarlat

### IN BRIFF

\*\* Opportunity to be seized - Back for market \*\*

Looking for a lovely stone house to refresh, just steps from the medieval town?

This 146 m<sup>2</sup> Périgourdine-style stone house could be what you are looking for.

### DESCRIPTION

\*\* Opportunity Not to Be Missed – Back for Sale \*\*

Looking for a lovely stone house to refresh, right on the doorstep of a beautiful and vibrant medieval town?

This property offers a fantastic opportunity: with a bit of refreshing—mainly rendering and paintwork.