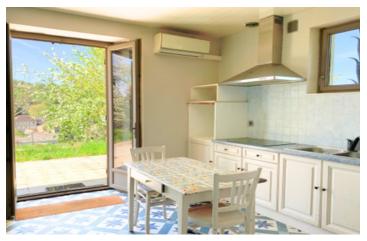

### Ground floor layout:

Entrance hall leading to a generous 37m² reception room featuring French doors facing south and west, along with a charming fireplace. Separate fitted kitchen (12m²), 2 bedrooms (14m² and 11m²), a shower room with WC, and a guest WC.

#### Ground floor layout:

Entrance hall leading to a generous  $37m^2$  reception room featuring French doors facing south and west, along with a charming fireplace. Separate fitted kitchen ( $12m^2$ ), 2 bedrooms ( $14m^2$  and  $11m^2$ ), a shower room with WC, and a guest WC.