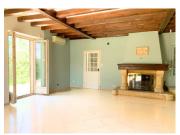

### Ground floor layout:

Entrance hall leading to a generous 37m² reception room featuring French doors facing south and west, along with a charming fireplace. Separate fitted kitchen (12m²), 2 bedrooms (14m² and 11m²), a shower room with WC, and a guest WC.

#### Ground floor layout:

Entrance hall leading to a generous  $37m^2$  reception room featuring French doors facing south and west, along with a charming fireplace. Separate fitted kitchen ( $12m^2$ ), 2 bedrooms ( $14m^2$  and  $11m^2$ ), a shower room with WC, and a guest WC.