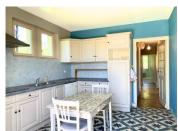

### Ground floor layout:

Entrance hall leading to a generous 37m² reception room featuring French doors facing south and west, along with a charming fireplace. Separate fitted kitchen (12m²), 2 bedrooms (14m² and 11m²), a shower room with WC, and a guest WC.

#### Ground floor layout:

Entrance hall leading to a generous  $37m^2$  reception room featuring French doors facing south and west, along with a charming fireplace. Separate fitted kitchen ( $12m^2$ ), 2 bedrooms ( $14m^2$  and  $11m^2$ ), a shower room with WC, and a guest WC.