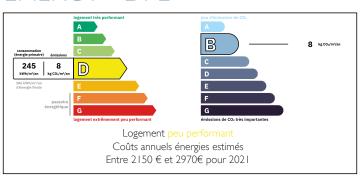

Ref: A36275TP24

Price: 315 000 EUR

agency fees to be paid by the seller

### Bright stone house to be renovated with outbuilding - Landscaped garden - Rare opportunity in Sarlat















### **ENERGY - DPE**



# INFORMATION

Town: Sarlat-la-Canéda

Department: Dordogne

Bed: 5

Bath: 2

Floor: 146 m2
Plot Size: 1700 m2

### IN BRIFF

\*\* Opportunity to be seized - Back for market \*\*

Looking for a lovely stone house to refresh, just steps from the medieval town?

This 146 m<sup>2</sup> Périgourdine-style stone house could be what you are looking for.

Nestled in a quiet, green, and residential setting, all amenities are within walking distance!

### Ground floor layout:

Entrance hall leading to a generous 37m² reception room featuring French doors facing south and west, along with a charming fireplace. Separate fitted kitchen (12m²), 2 bedrooms (14m² and 11m²), a shower room with WC, and a guest WC.

### Upstairs:

3 bedrooms (14m², 13,5m², 11m²), a study, and a shower room with WC.

NB. Q