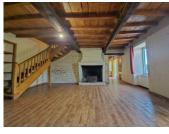

#### First floor:

Kitchen opening onto dining room with old bread oven  $(32 \text{ m}^2)$ , utility room, living room with open fireplace  $(33 \text{ m}^2)$ , WC, shower room.

First floor: landing leading to three bedrooms  $(21/15/12 \text{ m}^2)$ , WC and bathroom.