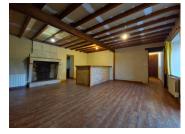

#### First floor:

Kitchen opening onto dining room with old bread oven  $(32 \text{ m}^2)$ , utility room, living room with open fireplace  $(33 \text{ m}^2)$ , WC, shower room.

First floor: landing leading to three bedrooms  $(21/15/12 \text{ m}^2)$ , WC and bathroom.