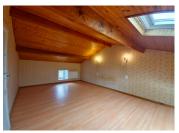

An adjoining garage with an insulated, heated room above, with access hatch to the floor, which was used as a music studio (37 m<sup>2</sup>).

Outbuildings include: an old one-room house (18.50  $m^2$ ) with adjoining courtyard (26.50  $m^2$ ), an old cowshed (76  $m^2$ ), a shed (100  $m^2$ ) and a hangar extension (130  $m^2$ ).