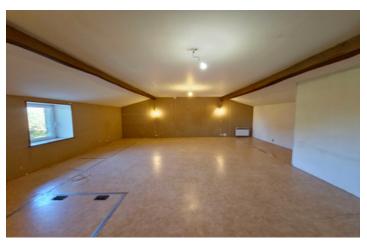

#### First floor:

Kitchen opening onto dining room with old bread oven  $(32 \text{ m}^2)$ , utility room, living room with open fireplace  $(33 \text{ m}^2)$ , WC, shower room.

First floor: landing leading to three bedrooms  $(21/15/12 \text{ m}^2)$ , WC and bathroom.