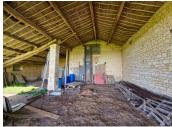

## DESCRIPTION

The property is an old farmhouse, comprising a dwelling, a barn, an old stable, a shed, a small house with courtyard and gardens.

The dwelling is built of limestone rubble, typical of the region, and comprises :

An adjoining garage with an insulated, heated room above, with access hatch to the floor, which was used as a music studio (37 m<sup>2</sup>).

Outbuildings include: an old one-room house (18.50  $m^2$ ) with adjoining courtyard (26.50  $m^2$ ), an old cowshed (76  $m^2$ ), a shed (100  $m^2$ ) and a hangar extension (130  $m^2$ ).