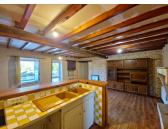

#### First floor:

Kitchen opening onto dining room with old bread oven  $(32 \text{ m}^2)$ , utility room, living room with open fireplace  $(33 \text{ m}^2)$ , WC, shower room.

First floor: landing leading to three bedrooms  $(21/15/12 \text{ m}^2)$ , WC and bathroom.