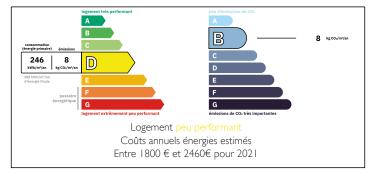

#### Maillezais, farmhouse 155 m, 6 rooms, 3 bedrooms, with garage and outbuildings on land of 4690 m DPE D.















### ENERGY - DPE



# INFORMATION

| Town:       | Maillezais |  |
|-------------|------------|--|
| Department: | Vendée     |  |
| Bed:        | 3          |  |
| Bath:       | 2          |  |
| Floor:      | 155 m2     |  |
| Plot Size:  | 4690 m2    |  |
|             |            |  |

# IN BRIEF

This property is located less than 2 km from the town of Maillezais. A village on a human scale, with local shops and services including: bakery, delicatessen, grocery store, banks, tobacconist's, post office, pharmacy, hairdressers, restaurants, elementary schools, playground, soccer pitch, community cinema, tourist office, harbor with typical Marais Poitevin boats.

15 min from Fontenay le Comte, 15 min from the A83 freeway, 30 min from Niort (TGV station), 45 min from La Rochelle (TGV station and airport)