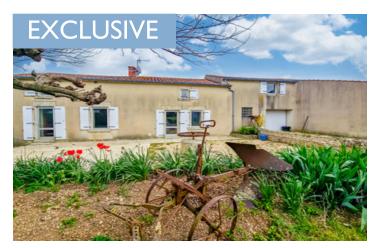

#### Maillezais, farmhouse 155 m, 6 rooms, 3 bedrooms, with garage and outbuildings on land of 4690 m DPE D.

# IN BRIEF

This property is located less than 2 km from the town of Maillezais. A village on a human scale, with local shops and services including: bakery, delicatessen, grocery store, banks, tobacconist's, post office, pharmacy, hairdressers, restaurants, elementary schools, playground, soccer pitch, community cinema, tourist office, harbor with typical Marais Poitevin boats.

15 min from Fontenay le Comte, 15 min from the A83 freeway, 30 min from Niort (TGV station), 45 min from La Rochelle (TGV station and airport) and one hour from sandy beaches.

The landscaped grounds with courtyard in front of the house are enclosed, with access to the garden behind.

## DESCRIPTION

The property is an old farmhouse, comprising a dwelling, a barn, an old stable, a shed, a small house with courtyard and gardens.

The dwelling is built of limestone rubble, typical of the region, and comprises :