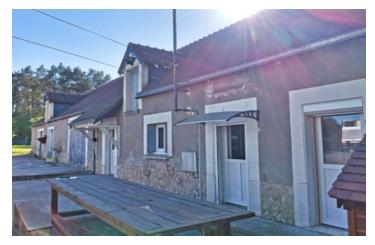

#### Renovated stone farm house with 2-beds, large outbuildings in a country lane, nr St Aignan sur Cher 41

## IN BRIEF

This lovely character 2-bed property, near St Aignan sur Cher, was fully renovated in 2017/18. There are a number of outbuildings and there's an attic over the house - all of which offer the potential to create more living space.

#### DESCRIPTION

This 2-bed property is all on the ground floor. There is a bedroom at each end of the property - the bathroom and separate W.C. are located in the middle. The open-plan living/kitchen area is a good-sized space with a wood burner. There is a very useful utility room to the rear of the house.

Adjoined to the house are three outbuildings, plus smaller outbuildings opposite the house. At the roadside of the property there is a large open barn the barn and house are accessed by two different gates. The access and courtyard and gravelled. This is a lovely property with potential for further living space, and the possibility for a number of activities requiring outbuildings.