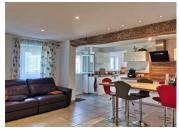

#### DESCRIPTION

This 2-bed property is all on the ground floor. There is a bedroom at each end of the property - the bathroom and separate W.C. are located in the middle. The open-plan living/kitchen area is a good-sized space with a wood burner. There is a very useful utility room to the rear of the house.

Ground floor:

Entrance/bureau 2.4x3.4 - 8.5m2 Bedroom 3.5x3.9 - 13.7m2 Kitchen 16m2 Living room with wood burner 3.9x5.5 - 21m2 Bedroom 5.1x3.2 - 16.7m2 Utility room (ceiling height 1.80m) 13.5m2 W.C. Shower room