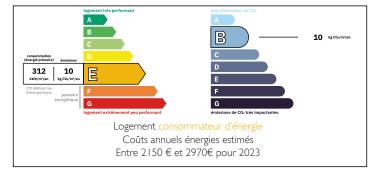

#### ENERGY - DPE

### LOCAL TAXES

| Taxe foncière:   |  |
|------------------|--|
| Taxe habitation: |  |

1056 EUR EUR