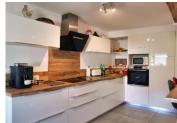

#### DESCRIPTION

This 2-bed property is all on the ground floor. There is a bedroom at each end of the property - the bathroom and separate W.C. are located in the middle. The open-plan living/kitchen area is a good-sized space with a wood burner. There is a very useful utility room to the rear of the house.

Ground floor:

Entrance/bureau 2.4x3.4 - 8.5m2 Bedroom 3.5x3.9 - 13.7m2 Kitchen 16m2 Living room with wood burner 3.9x5.5 - 21m2 Bedroom 5.1x3.2 - 16.7m2 Utility room (ceiling height 1.80m) 13.5m2 W.C. Shower room