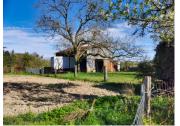

#### Renovated stone farm house with 2-beds, large outbuildings in a country lane, nr St Aignan sur Cher 41

## IN BRIEF

This lovely character 2-bed property, near St Aignan sur Cher, was fully renovated in 2017/18. There are a number of outbuildings and there's an attic over the house - all of which offer the potential to create more living space.

#### DESCRIPTION

This 2-bed property is all on the ground floor. There is a bedroom at each end of the property - the bathroom and separate W.C. are located in the middle. The open-plan living/kitchen area is a good-sized space with a wood burner. There is a very useful utility room to the rear of the house.

Adjoined to the house are three outbuildings, plus smaller outbuildings opposite the house. At the roadside of the property there is a large open barn the barn and house are accessed by two different gates. The access and courtyard and gravelled. This is a lovely property with potential for further living space, and the possibility for a number of activities requiring outbuildings.