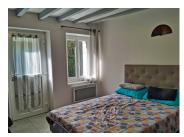

#### DESCRIPTION

This 2-bed property is all on the ground floor. There is a bedroom at each end of the property - the bathroom and separate W.C. are located in the middle. The open-plan living/kitchen area is a good-sized space with a wood burner. There is a very useful utility room to the rear of the house.

Ground floor:

Entrance/bureau 2.4x3.4 - 8.5m2 Bedroom 3.5x3.9 - 13.7m2 Kitchen 16m2 Living room with wood burner 3.9x5.5 - 21m2 Bedroom 5.1x3.2 - 16.7m2 Utility room (ceiling height 1.80m) 13.5m2 W.C. Shower room