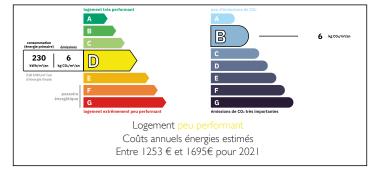

#### Stunning, Versatile Country Retreat 5 Mins from St. Chinian — Includes 2 Beautiful Fully Furnished Gîtes.











#### ENERGY - DPE



# INFORMATION

| Town:       | Saint-Chinian |
|-------------|---------------|
| Department: | Hérault       |
| Bed:        | 2             |
| Bath:       | I             |
| Floor:      | 157 m2        |
| Plot Size:  | 100000 m2     |

# IN BRIEF

Tucked away in the heart of nature, this stunning country retreat offers the perfect blend of privacy, charm, and adventure — just a short drive from the vibrant village of St. Chinian.

Set on an expansive 10 hectares of fully-fenced, wooded land, this property is a haven for nature lovers, trail bikers, or anyone dreaming of setting up a goat farm or other rural project.

The Property Includes:

The main, spacious residence with two bedrooms Two completely separate, independent apartments -5 beds and 3 bathrooms in all here... ideal for e