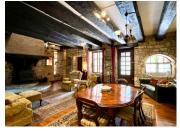

### DESCRIPTION

The main house (159 m<sup>2</sup>)

Benefitting from gas central heating and double glazing..

Sitting Room (50 m²) with exposed stone and beams, fireplace with woodburning stove

Kitchen (32.64 m²) with glazed door to courtyard, pantry area