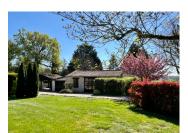

### DESCRIPTION

The main house (159 m<sup>2</sup>)

Benefitting from gas central heating and double glazing..

Sitting Room (50 m²) with exposed stone and beams, fireplace with woodburning stove

Kitchen (32.64 m²) with glazed door to courtyard, pantry area

Utility Room / Shower Room

First Floor

Bedroom I (29 m²) with fitted wardrobes and french doors to balcony

Bedroom 2 (11.84 m<sup>2</sup>)

Bedroom 3 (14.35 m<sup>2</sup>)

Bathroom (9.28 m<sup>2</sup>)

La Residence (attached guest accomodation) 112 m<sup>2</sup> Benefitting from double glazing throughout, and a terrace overlooking the swimming pool