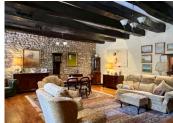

### DESCRIPTION

The main house (159 m<sup>2</sup>)

Benefitting from gas central heating and double glazing..

Sitting Room (50 m²) with exposed stone and beams, fireplace with woodburning stove

Kitchen (32.64 m²) with glazed door to courtyard, pantry area