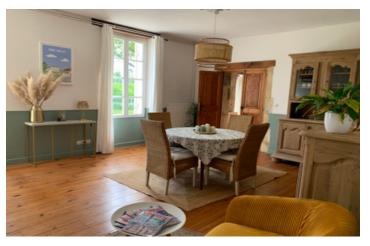

### DESCRIPTION

The Main House

Step through the front door into a welcoming entrance hall (10m<sup>2</sup>) that leads directly into the spacious dining room (26m<sup>2</sup>)—perfect for family meals or entertaining guests. Just off to the right, you'll find a charming salon (19m<sup>2</sup>) complete with a cozy fireplace, offering the ideal spot to unwind. From here, a door opens onto the bright and airy veranda/conservatory (20m<sup>2</sup>), where you can enjoy morning coffee or an evening glass of wine with views of the garden.