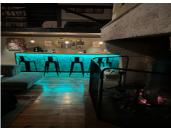

At the heart of the home is an expansive lounge (70m<sup>2</sup>), complete with a striking fireplace and a mezzanine-level office/bedroom, perfect for working from home or a quiet reading nook.

Adjacent to the lounge lies an impressive...