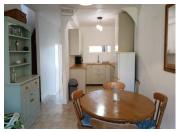

#### DESCRIPTION

Beautifully presented 3 bedroom cottage, overlooking the village green. The cottage could be used as a nice family home or a fabulous lock up and leave property.

As you enter the property into the light, bright and airy lounge with an electric fire as center piece and tiled floor, wonderful views of the village green. From here you access the light dinning room/kitchen into a porch leading to the small manageable garden. Back into the dining area, there are nicely polished hardwood stairs leading to a corridor with access to 2 good sized bedrooms and a bathroom. There are further stairs up to the loft the 3rd bedroom is situated here with stunning views over the green and to the rear a loft space that could be made into another bedroom or bathroom.