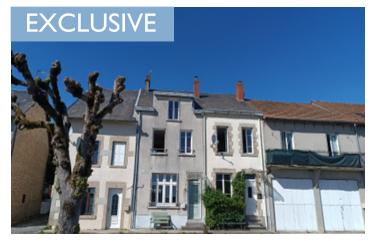

Mid terraced village 3 bedroom cottage, over looking the village green and church.

# IN BRIEF

Well maintained 3 bedroom village cottage, overlooking a lovely well kept village green. Wonderful views from each front window, very quiet and peaceful setting.

#### DESCRIPTION

Beautifully presented 3 bedroom cottage, overlooking the village green. The cottage could be used as a nice family home or a fabulous lock up and leave property.

As you enter the property into the light, bright and airy lounge with an electric fire as center piece and tiled floor, wonderful views of the village green. From here you access the light dinning room/kitchen into a porch leading to the small manageable garden. Back into the dining area, there are nicely polished hardwood stairs leading to a corridor with access to 2 good sized bedrooms and a bathroom. There are further stairs up to the loft the 3rd bedroom is situated here with stunning views over the green and to the rear a loft space that could be made into another bedroom or bathroom.