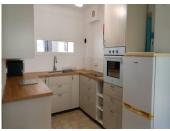

#### DESCRIPTION

Beautifully presented 3 bedroom cottage, overlooking the village green. The cottage could be used as a nice family home or a fabulous lock up and leave property.

As you enter the property into the light, bright and airy lounge with an electric fire as center piece and tiled floor, wonderful views of the village green. From here you access the light dinning room/kitchen into a porch leading to the small manageable garden. Back into the dining area, there are nicely polished hardwood stairs leading to a corridor with access to 2 good sized bedrooms and a bathroom. There are further stairs up to the loft the 3rd bedroom is situated here with stunning views over the green and to the rear a loft space that could be made into another bedroom or bathroom.