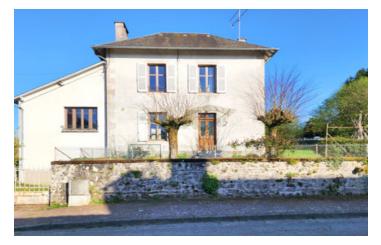

Ref: A36238PAD87

Price: 139 750 EUR agency fees to be paid by the seller

Charming detached 3 bedrooms village house with garage and large enclosed garden.

# DESCRIPTION

This charming stoned house is move in ready. It is in good condition. It has original wooden parquet floor boards throughout. Double glazing windows. The heating system is a recently installed pellet boiler. The roof appears to be in condition. Main drains. The layout is as follows: Entrance hall (5m<sup>2</sup>) Kitchen/ dining area (18m<sup>2</sup>) Living room (16m<sup>2</sup>) Bedroom (12m<sup>2</sup>) Laundry room (9m<sup>2</sup>) Toilettes (1m<sup>2</sup>) Door from hall to Cellar and access to the Garage with double door to front of the house. On the first floor : Landing (7m<sup>2</sup>) Bedroom (10m<sup>2</sup>) Bedroom (12m<sup>2</sup>) Bathroom with stand-in shower(9m<sup>2</sup>) Second floor : Attic convertible space is around 20m<sup>2</sup> Off road parking in front of the garage Well with hand pump in the garden Large enclosed garden behind the property.