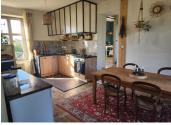

# DESCRIPTION

This charming stoned house is move in ready. It is in good condition. It has original wooden parquet floor boards throughout. Double glazing windows. The heating system is a recently installed pellet boiler. The roof appears to be in condition. Main drains. The layout is as follows: Entrance hall (5m<sup>2</sup>) Kitchen/ dining area (18m<sup>2</sup>) Living room (16m<sup>2</sup>) Bedroom (12m<sup>2</sup>) Laundry room (9m<sup>2</sup>) Toilettes (1m<sup>2</sup>) Door from hall to Cellar and access to the Garage with double door to front of the house. On the first floor : Landing (7m<sup>2</sup>) Bedroom (10m<sup>2</sup>) Bedroom (12m<sup>2</sup>) Bathroom with stand-in shower(9m<sup>2</sup>) Second floor : Attic convertible space is around 20m<sup>2</sup> Off road parking in front of the garage Well with hand pump in the garden Large enclosed garden behind the property.