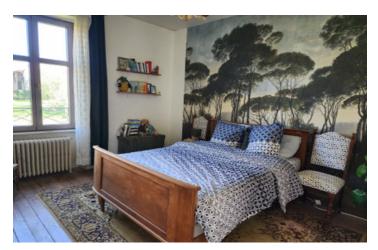

# DESCRIPTION

This charming stoned house is move in ready. It is in good condition. It has original wooden parquet floor boards throughout. Double glazing windows. The heating system is a recently installed pellet boiler. The roof appears to be in condition. Main drains. The layout is as follows: Entrance hall (5m<sup>2</sup>) Kitchen/ dining area (18m<sup>2</sup>) Living room (16m<sup>2</sup>) Bedroom (12m<sup>2</sup>) Laundry room (9m<sup>2</sup>) Toilettes (1m<sup>2</sup>) Door from hall to Cellar and access to the Garage with double door to front of the house. On the first floor : Landing (7m<sup>2</sup>) Bedroom (10m<sup>2</sup>) Bedroom (12m<sup>2</sup>) Bathroom with stand-in shower(9m<sup>2</sup>) Second floor : Attic convertible space is around 20m<sup>2</sup> Off road parking in front of the garage Well with hand pump in the garden Large enclosed garden behind the property.