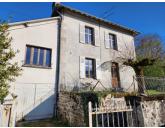

# DESCRIPTION

This charming stoned house is move in ready. It is in good condition. It has original wooden parquet floor boards throughout. Double glazing windows. The heating system is a recently installed pellet boiler. The roof appears to be in condition. Main drains. The layout is as follows: Entrance hall (5m<sup>2</sup>) Kitchen/ dining area (18m<sup>2</sup>) Living room (16m<sup>2</sup>) Bedroom (12m<sup>2</sup>) Laundry room (9m<sup>2</sup>) Toilettes (1m<sup>2</sup>) Door from hall to Cellar and access to the Garage with double door to front of the house. On the first floor : Landing (7m<sup>2</sup>) Bedroom (10m<sup>2</sup>) Bedroom (12m<sup>2</sup>) Bathroom with stand-in shower(9m<sup>2</sup>) Second floor : Attic convertible space is around 20m<sup>2</sup> Off road parking in front of the garage Well with hand pump in the garden Large enclosed garden behind the property.