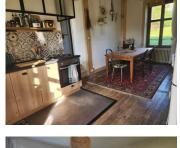

# DESCRIPTION

This charming stoned house is move in ready. It is in good condition. It has original wooden parquet floor boards throughout. Double glazing windows. The heating system is a recently installed pellet boiler. The roof appears to be in condition. Main drains. The layout is as follows: Entrance hall (5m<sup>2</sup>) Kitchen/ dining area (18m<sup>2</sup>) Living room (16m<sup>2</sup>) Bedroom (12m<sup>2</sup>) Laundry room (9m<sup>2</sup>) Toilettes (1m<sup>2</sup>) Door from hall to Cellar and access to the Garage with double door to front of the house. On the first floor : Landing (7m<sup>2</sup>) Bedroom (10m<sup>2</sup>) Bedroom (12m<sup>2</sup>) Bathroom with stand-in shower(9m<sup>2</sup>) Second floor : Attic convertible space is around 20m<sup>2</sup> Off road parking in front of the garage Well with hand pump in the garden Large enclosed garden behind the property.