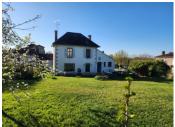

# DESCRIPTION

This charming stoned house is move in ready. It is in good condition. It has original wooden parquet floor boards throughout. Double glazing windows. The heating system is a recently installed pellet boiler. The roof appears to be in condition. Main drains. The layout is as follows: Entrance hall (5m<sup>2</sup>) Kitchen/ dining area (18m<sup>2</sup>) Living room (16m<sup>2</sup>) Bedroom (12m<sup>2</sup>) Laundry room (9m<sup>2</sup>) Toilettes (1m<sup>2</sup>) Door from hall to Cellar and access to the Garage with double door to front of the house. On the first floor : Landing (7m<sup>2</sup>) Bedroom (10m<sup>2</sup>) Bedroom (12m<sup>2</sup>) Bathroom with stand-in shower(9m<sup>2</sup>) Second floor : Attic convertible space is around 20m<sup>2</sup> Off road parking in front of the garage Well with hand pump in the garden Large enclosed garden behind the property.