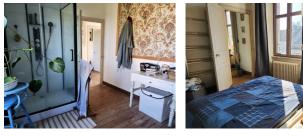

# DESCRIPTION

This charming stoned house is move in ready. It is in good condition. It has original wooden parquet floor boards throughout. Double glazing windows. The heating system is a recently installed pellet boiler. The roof appears to be in condition. Main drains. The layout is as follows: Entrance hall (5m<sup>2</sup>) Kitchen/ dining area (18m<sup>2</sup>) Living room (16m<sup>2</sup>) Bedroom (12m<sup>2</sup>) Laundry room (9m<sup>2</sup>) Toilettes (1m<sup>2</sup>) Door from hall to Cellar and access to the Garage with double door to front of the house. On the first floor : Landing (7m<sup>2</sup>) Bedroom (10m<sup>2</sup>) Bedroom (12m<sup>2</sup>) Bathroom with stand-in shower(9m<sup>2</sup>) Second floor : Attic convertible space is around 20m<sup>2</sup> Off road parking in front of the garage Well with hand pump in the garden Large enclosed garden behind the property.