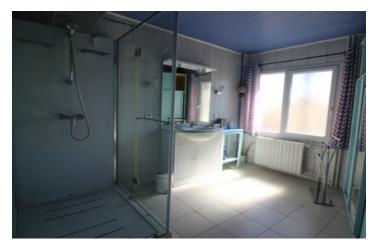

### Ground Floor:

A welcoming entrance leads to a bright living room with an insert fireplace. The fitted kitchen flows into a dining area, complemented by a ground floor bedroom, bathroom, and WC – all heated by an eco-friendly pellet boiler.