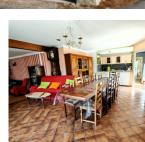

### Ground Floor:

A welcoming entrance leads to a bright living room with an insert fireplace. The fitted kitchen flows into a dining area, complemented by a ground floor bedroom, bathroom, and WC – all heated by an eco-friendly pellet boiler.