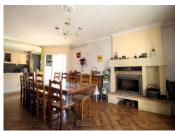

### Ground Floor:

A welcoming entrance leads to a bright living room with an insert fireplace. The fitted kitchen flows into a dining area, complemented by a ground floor bedroom, bathroom, and WC – all heated by an eco-friendly pellet boiler.