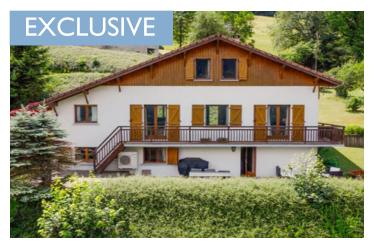

Ref: A36220|ST74

Price: 645 000 EUR

agency fees to be paid by the seller

Impressive 3 storey chalet in a fabulous peaceful mountain setting with stunning views. Just 4 km to ski lift.

# IN BRIEF

Impressive 3-level chalet in La Rivière-Enverse with approx. 196 m² of living space on a 1,184 m² plot. It features 9 rooms, including 6 bedrooms (2 en-suite), 1 bathroom & 3 shower rooms.

Particular highlights include a spacious open-plan living area, modern kitchen, sunny terrace, rear terrace with mountain views, a ground-floor lounge, separate laundry & ski room and 2+ parking spaces.

## DESCRIPTION

The chalet is located just 4 km from the ski gondola in Morillon, offering great links into the impressive Grand Massif piste network. Les Gets, for access to the Portes du Soleil ski domain is just 16 km away.