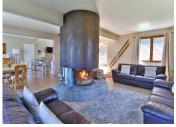

# IN BRIEF

Impressive 3-level chalet in La Rivière-Enverse with approx. 196 m² of living space on a 1,184 m² plot. It features 9 rooms, including 6 bedrooms (2 en-suite), 1 bathroom & 3 shower rooms.

Particular highlights include a spacious open-plan living area, modern kitchen, sunny terrace, rear terrace with mountain views, a ground-floor lounge, separate laundry & ski room and 2+ parking spaces.

Heating is provided by a heat pump, heat recovery ventilation, modern radiators, plus a stunning fireplace for added comfort.

### Summary

• Ground floor:

Open plan living room & dining area; kitchen; garage; utility room; wc. Balcony.

• Garden level :

TV snug; bathroom; 3 double bedrooms; 2 shower

NB. Quoted prices relate to euro transactions. Fluctuations in exchange rates are not the responsibility of the agency or those representing it. The agency and its representatives are not authorised to make or give guarantees relating to the property. These particulars do not form part of any contract but are to be taken as a general representation of the property. Any areas, measurements or distances are approximate. Text, photographs and plans, where applicable, are for guidance only. Leggett and its representatives have not tested services, equipment or facilities and cannot guarantee the same.