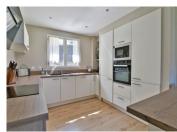

# IN BRIEF

Impressive 3-level chalet in La Rivière-Enverse with approx. 196 m² of living space on a 1,184 m² plot. It features 9 rooms, including 6 bedrooms (2 en-suite), 1 bathroom & 3 shower rooms.

Particular highlights include a spacious open-plan living area, modern kitchen, sunny terrace, rear terrace with mountain views, a ground-floor lounge, separate laundry & ski room and 2+ parking spaces.

### Summary

• Ground floor:

Open plan living room & dining area; kitchen; garage; utility room; wc. Balcony.

• Garden level :

TV snug; bathroom; 3 double bedrooms; 2 shower

NB. Quoted prices relate to euro transactions. Fluctuations in exchange rates are not the responsibility of the agency or those representing it. The agency and its representatives are not authorised to make or give guarantees relating to the property. These particulars do not form part of any contract but are to be taken as a general representation of the property. Any areas, measurements or distances are approximate. Text, photographs and plans, where applicable, are for guidance only. Leggett and its representatives have not tested services, equipment or facilities and cannot guarantee the same.