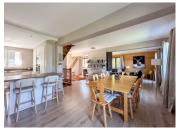

# IN BRIEF

Impressive 3-level chalet in La Rivière-Enverse with approx. 196 m² of living space on a 1,184 m² plot. It features 9 rooms, including 6 bedrooms (2 en-suite), 1 bathroom & 3 shower rooms.

Particular highlights include a spacious open-plan living area, modern kitchen, sunny terrace, rear terrace with mountain views, a ground-floor lounge, separate laundry & ski room and 2+ parking spaces.

### Summary

• Ground floor:

Open plan living room & dining area; kitchen; garage; utility room; wc. Balcony.

• Garden level :

TV snug; bathroom; 3 double bedrooms; 2 shower

NB. Quoted prices relate to euro transactions. Fluctuations in exchange rates are not the responsibility of the agency or those representing it. The agency and its representatives are not authorised to make or give guarantees relating to the property. These particulars do not form part of any contract but are to be taken as a general representation of the property. Any areas, measurements or distances are approximate. Text, photographs and plans, where applicable, are for guidance only. Leggett and its representatives have not tested services, equipment or facilities and cannot guarantee the same.