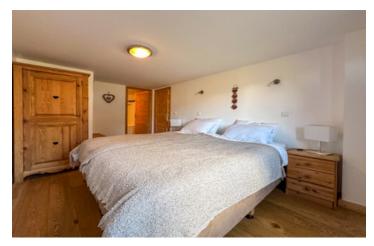

# IN BRIEF

Impressive 3-level chalet in La Rivière-Enverse with approx. 196 m² of living space on a 1,184 m² plot. It features 9 rooms, including 6 bedrooms (2 en-suite), 1 bathroom & 3 shower rooms.

Particular highlights include a spacious open-plan living area, modern kitchen, sunny terrace, rear terrace with mountain views, a ground-floor lounge, separate laundry & ski room and 2+ parking spaces.

### Summary

• Ground floor:

Open plan living room & dining area; kitchen; garage; utility room; wc. Balcony.

• Garden level :

TV snug; bathroom; 3 double bedrooms; 2 shower

NB. Quoted prices relate to euro transactions. Fluctuations in exchange rates are not the responsibility of the agency or those representing it. The agency and its representatives are not authorised to make or give guarantees relating to the property. These particulars do not form part of any contract but are to be taken as a general representation of the property. Any areas, measurements or distances are approximate. Text, photographs and plans, where applicable, are for guidance only. Leggett and its representatives have not tested services, equipment or facilities and cannot guarantee the same.