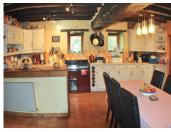

Ground Floor :

Spacious well fitted Kitchen/Dining room with traditional oak beams.

There is a large fireplace with a stove that also serves for the central heating of the property.

From the Kitchen you then enter the large Lounge.

There is then a very large double Bedroom on the ground floor and a bathroom with WC.

First Floor:

There is a large double Master bedroom

A second large double bedroom.

There is also a twin bedroom. Shower room with WC.