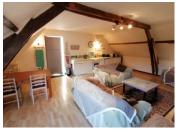

Storage room.

Ground floor Gite 1.

Adjacent to the principal residence there is a ground floor studio gite which has a large living area with a kitchen.

There is also a shower room with WC.

Gite 2. In a separate building there is a spacious ground floor 2 bedroom gite.