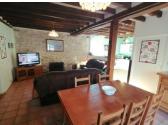

Ground Floor :

Spacious well fitted Kitchen/Dining room with traditional oak beams.

There is a large fireplace with a stove that also serves for the central heating of the property.

From the Kitchen you then enter the large Lounge.

There is then a very large double Bedroom on the ground floor and a bathroom with WC.

First Floor:

There is a large double Master bedroom

A second large double bedroom.

There is also a twin bedroom. Shower room with WC.