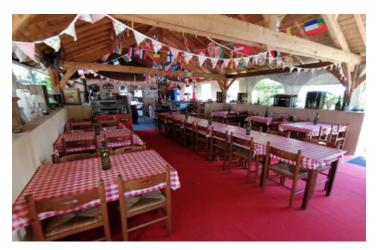

#### DESCRIPTION

This lovely property is in an outstanding position surrounded by forests in the countryside 20 minutes north of Saumur. It has a substantial proven income with scope for further earnings.

#### Gite 3.

In the same building there is a large 2 bedroom gite on the first floor which you reach by an external staircase.

There is a Shower / Toilet block for camping car clients and campers.

International: +33 (0)5 53 60 84 88 France: 0033 (0)553 608 488 FAX: 0033 (0)553 566 257 \*All prices include agency fees. Leggett Immobilier 42 Route de Ribérac 24340 La Rochebeaucourt France Tel: 08 00 73 57 45 Email: info@leggett.fr