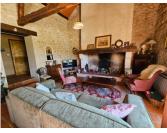

### IN BRIEF

Located in a peaceful environment, this charming stone house offers: an entrance, a welcoming living room, a kitchen, a bedroom, and a bathroom.

You will also benefit from an outbuilding, an adjoining barn—perfect for your projects—and surrounding land, ideal for enjoying nature and the calm of the countryside.

#### DESCRIPTION

Looking for peace, authenticity, and... four-legged neighbors? Look no further!

Tucked away at the end of a quiet lane charming , this character-filled stone house is waiting just for you. Inside, you'll find a welcoming entrance, a cozy living room for your couch and your dreams, a kitchen ready for your best country recipes, a warm bedroom, and a bathroom where you can sing in the shower without bothering anyone—except maybe the birds.