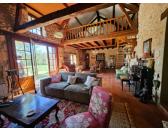

### IN BRIEF

Located in a peaceful environment, this charming stone house offers: an entrance, a welcoming living room, a kitchen, a bedroom, and a bathroom.

You will also benefit from an outbuilding, an adjoining barn—perfect for your projects—and surrounding land, ideal for enjoying nature and the calm of the countryside.

#### DESCRIPTION

Looking for peace, authenticity, and... four-legged neighbors? Look no further!

Tucked away at the end of a quiet lane charming , this character-filled stone house is waiting just for you. Inside, you'll find a welcoming entrance, a cozy living room for your couch and your dreams, a kitchen ready for your best country recipes, a warm bedroom, and a bathroom where you can sing in the shower without bothering anyone—except maybe the birds.