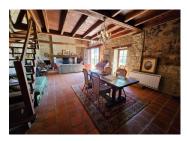

### IN BRIEF

Located in a peaceful environment, this charming stone house offers: an entrance, a welcoming living room, a kitchen, a bedroom, and a bathroom.

You will also benefit from an outbuilding, an adjoining barn—perfect for your projects—and surrounding land, ideal for enjoying nature and the calm of the countryside.

#### DESCRIPTION

Looking for peace, authenticity, and... four-legged neighbors? Look no further!

Tucked away at the end of a quiet lane charming , this character-filled stone house is waiting just for you. Inside, you'll find a welcoming entrance, a cozy living room for your couch and your dreams, a kitchen ready for your best country recipes, a warm bedroom, and a bathroom where you can sing in the shower without bothering anyone—except maybe the birds.