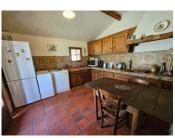

### IN BRIEF

Located in a peaceful environment, this charming stone house offers: an entrance, a welcoming living room, a kitchen, a bedroom, and a bathroom.

You will also benefit from an outbuilding, an adjoining barn—perfect for your projects—and surrounding land, ideal for enjoying nature and the calm of the countryside.

#### DESCRIPTION

Looking for peace, authenticity, and... four-legged neighbors? Look no further!

Tucked away at the end of a quiet lane charming , this character-filled stone house is waiting just for you. Inside, you'll find a welcoming entrance, a cozy living room for your couch and your dreams, a kitchen ready for your best country recipes, a warm bedroom, and a bathroom where you can sing in the shower without bothering anyone—except maybe the birds.