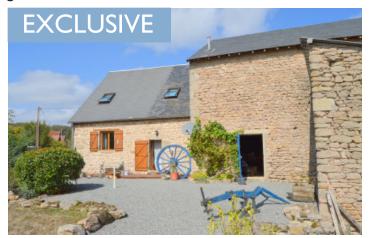

Extremely pretty, modernised, and with amazing views, 3 bed, stone, furnished rural house, with small garden.

312

### IN BRIEF

Within easy access to the historic village of Clugnat, with a bakers/grocery store. This is a very well presented property, with lots of character and original features.

The property is situated in a small hamlet with French neighbours, elevated above the Verraux valley, allowing for beautiful views of the open countryside. The barn has previously received permission to convert to a residential property, although this has now expired.

#### DESCRIPTION

With its pointed stone walls, granite fireplace and oak beams, this is a lovely rural house with still more potential.

Currently comprising :

Entrance hall with WC and under stairs cupboard, double door lead to the large and comfortable lounge/diner with feature granite fireplace and wood burning stove.