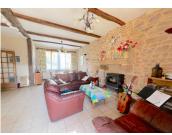

#### DESCRIPTION

With its pointed stone walls, granite fireplace and oak beams, this is a lovely rural house with still more potential.

Currently comprising :

Entrance hall with WC and under stairs cupboard, double door lead to the large and comfortable lounge/diner with feature granite fireplace and wood burning stove.