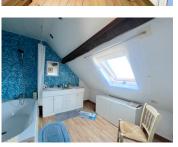

#### DESCRIPTION

With its pointed stone walls, granite fireplace and oak beams, this is a lovely rural house with still more potential.

Currently comprising :

Entrance hall with WC and under stairs cupboard, double door lead to the large and comfortable lounge/diner with feature granite fireplace and wood burning stove.

Open plan fitted kitchen Three double bedrooms, Bathroom

The attached barn has received a C.U. to convert into a 5 bed property (now expired, but easy to renew) to allow for a large conversion to create a new property with Gîte.