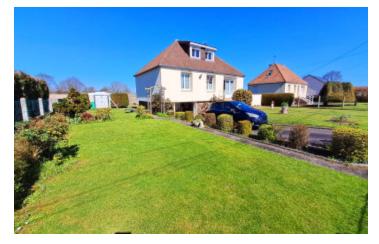

#### Beautiful suburban house with well-kept garden in a quiet neighbourhood

## IN BRIEF

This charming suburban house offers 75 square metres of living space, making it an ideal home for families. The 688 square metre plot impresses with a well-tended garden that invites you to relax and play. With three bright bedrooms, a fully developed basement and a practical garage, the house offers plenty of space for your needs. Situated in a quiet residential neighbourhood, you will enjoy the proximity to all important amenities - shopping facilities, schools and doctors are only 5 minutes away. The train station is just 8 minutes away and you can reach Paris by train in just 2:20 hours. Particularly noteworthy are the low energy costs thanks to the excellent insulation and efficient pellet heating system. This house has a lot to offer! A viewing will show you the full potential of this charming home.

## DESCRIPTION

Stone-built residential house with tiled roof comprising:

- On the ground floor: entrance hall, kitchen, two bedrooms, shower room and separate toilet.

- On the first floor: one bedroom
- Full basement with garage and boiler room