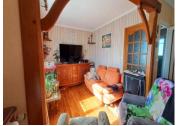

## DESCRIPTION

Stone-built residential house with tiled roof comprising:

- On the ground floor: entrance hall, kitchen, two bedrooms, shower room and separate toilet.

- On the first floor: one bedroom
- Full basement with garage and boiler room