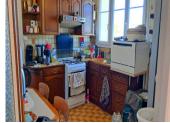

## DESCRIPTION

Stone-built residential house with tiled roof comprising:

- On the ground floor: entrance hall, kitchen, two bedrooms, shower room and separate toilet.

- On the first floor: one bedroom
- Full basement with garage and boiler room