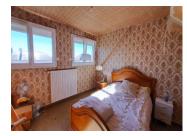

## DESCRIPTION

Stone-built residential house with tiled roof comprising:

- On the ground floor: entrance hall, kitchen, two bedrooms, shower room and separate toilet.

- On the first floor: one bedroom
- Full basement with garage and boiler room