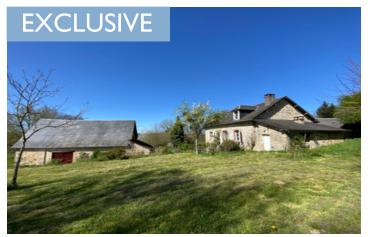

--UNDER OFFER-- Cute 3bed/2bath fermette-flat garden on 1546M2+bread oven + barn on separate plot of 2132M2.

# IN BRIEF

Lovely house comprising on garden level: entrance in the open plan kitchen with fire place, sitting room, bedroom, bathroom with shower, wash basin and toilet.

Upstairs two large bedrooms, office space, bathroom (shower, wash basin and toilet) Outside you will have access to the cellars on ground floor level, a fat garden above it with fruit trees and a terrace. On a separate plot is a barn with an attached piggery and a plot of flat land.

#### DESCRIPTION

Snap it up! This lovely property with its magnificent view is holiday home-ready and could be even an excellent for ever-home with a few upgrades: installing double glazing being the most practical and efficient since the electric wiring has been redone in November 2024 and a new hot water tank was installed at the same time.

The garden around is flat, the attached bread oven can be used straight away.

Imagine sitting on the terrace, overlooking the country side with a coffee or a glass of something enjoyable!

There is a cellar to store the garden furniture, you (home made) jams, wines etc.

The barn on a separate plot of land offer the possibility to store a lawn mower, the car and lots of other things you'd like to keep. The field behind it can be used as an orchard, a vegetable garden, a play field or a beautiful flowery meadow.