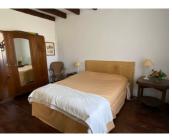

# IN BRIEF

Lovely house comprising on garden level: entrance in the open plan kitchen with fire place, sitting room, bedroom, bathroom with shower, wash basin and toilet.

Upstairs two large bedrooms, office space, bathroom (shower, wash basin and toilet) Outside you will have access to the cellars on ground floor level, a fat garden above it with fruit trees and a terrace. On a separate plot is a barn with an attached piggery and a plot of flat land.