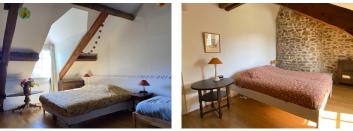

# IN BRIEF

Lovely house comprising on garden level: entrance in the open plan kitchen with fire place, sitting room, bedroom, bathroom with shower, wash basin and toilet.

Upstairs two large bedrooms, office space, bathroom (shower, wash basin and toilet) Outside you will have access to the cellars on ground floor level, a fat garden above it with fruit trees and a terrace. On a separate plot is a barn with an attached piggery and a plot of flat land.