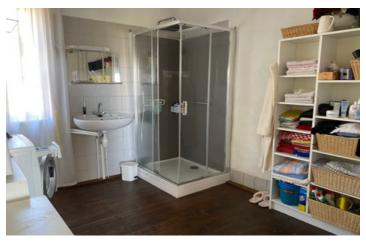

# IN BRIEF

Lovely house comprising on garden level: entrance in the open plan kitchen with fire place, sitting room, bedroom, bathroom with shower, wash basin and toilet.

Upstairs two large bedrooms, office space, bathroom (shower, wash basin and toilet) Outside you will have access to the cellars on ground floor level, a fat garden above it with fruit trees and a terrace. On a separate plot is a barn with an attached piggery and a plot of flat land.