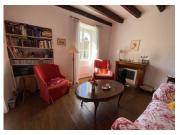

# IN BRIEF

Lovely house comprising on garden level: entrance in the open plan kitchen with fire place, sitting room, bedroom, bathroom with shower, wash basin and toilet.

Upstairs two large bedrooms, office space, bathroom (shower, wash basin and toilet) Outside you will have access to the cellars on ground floor level, a fat garden above it with fruit trees and a terrace. On a separate plot is a barn with an attached piggery and a plot of flat land.