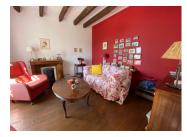

# IN BRIEF

Lovely house comprising on garden level: entrance in the open plan kitchen with fire place, sitting room, bedroom, bathroom with shower, wash basin and toilet.

Upstairs two large bedrooms, office space, bathroom (shower, wash basin and toilet) Outside you will have access to the cellars on ground floor level, a fat garden above it with fruit trees and a terrace. On a separate plot is a barn with an attached piggery and a plot of flat land.