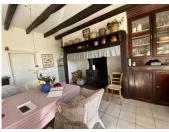

# IN BRIEF

Lovely house comprising on garden level: entrance in the open plan kitchen with fire place, sitting room, bedroom, bathroom with shower, wash basin and toilet.

Upstairs two large bedrooms, office space, bathroom (shower, wash basin and toilet) Outside you will have access to the cellars on ground floor level, a fat garden above it with fruit trees and a terrace. On a separate plot is a barn with an attached piggery and a plot of flat land.