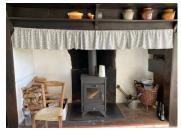

# IN BRIEF

Lovely house comprising on garden level: entrance in the open plan kitchen with fire place, sitting room, bedroom, bathroom with shower, wash basin and toilet.

Upstairs two large bedrooms, office space, bathroom (shower, wash basin and toilet) Outside you will have access to the cellars on ground floor level, a fat garden above it with fruit trees and a terrace. On a separate plot is a barn with an attached piggery and a plot of flat land.