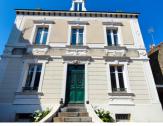

### IN BRIEF

In Saint-Malo, in the sought-after Saint-Servan district, right next to shops, schools and the port, discover this charming mansion dating from 1870. With a floor area of around 210 m<sup>2</sup>, it boasts high ceilings, original parquet flooring, old fireplaces and plenty of natural light. The ground floor comprises a lounge, dining room, kitchen and toilet. The 1st floor comprises 4 bedrooms and a bathroom with toilet; the 2nd floor offers 4 further bedrooms and a shower room with toilet. Full basement, garage and 600 m<sup>2</sup> of enclosed grounds with potential for extension. A rare property steeped in history, ideal for a family home or guest house project.

#### DESCRIPTION

In Saint-Malo, in the heart of the historic and lively Saint-Servan district, this elegant mansion dating from 1870 is the perfect example of 19th-century bourgeois architecture. A testament to an era when the notables of Saint-Servan built large family homes close to the port and shops, this property offers a rare blend of history, charm and comfort.

With around 210 m<sup>2</sup> of living space, it boasts a noble facade, original parquet flooring, fireplaces, high ceilings and plenty of natural light.

The land is suitable for swimming pools and the garden offers great potential for personalisation. The house, which is in good general condition, has benefited from regular works and careful maintenance throughout the usufruct period. It is fitted with a Viessmann gas-fired condensing boiler, and the roof is also in good condition.