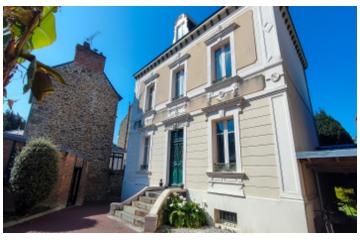

### IN BRIEF

In Saint-Malo, in the sought-after Saint-Servan district, right next to shops, schools and the port, discover this charming mansion dating from 1870. With a floor area of around 210 m<sup>2</sup>, it boasts high ceilings, original parquet flooring, old fireplaces and plenty of natural light. The ground floor comprises a lounge, dining room, kitchen and toilet. The 1st floor comprises 4 bedrooms and a bathroom with toilet; the 2nd floor offers 4 further bedrooms and a shower room with toilet. Full basement, garage and 600 m<sup>2</sup> of enclosed grounds with potential for extension. A rare property steeped in history, ideal for a family home or guest house project.

#### DESCRIPTION

In Saint-Malo, in the heart of the historic and lively Saint-Servan district, this elegant mansion dating from 1870 is the perfect example of 19th-century bourgeois architecture. A testament to an era when the notables of Saint-Servan built large family homes close to the port and shops, this property offers a rare blend of history, charm and comfort.

With around 210 m<sup>2</sup> of living space, it boasts a noble facade, original parquet flooring, fireplaces, high ceilings and plenty of natural light.

The land is suitable for swimming pools and the garden offers great potential for personalisation. The house, which is in good general condition, has benefited from regular works and careful maintenance throughout the usufruct period. It is fitted with a Viessmann gas-fired condensing boiler, and the roof is also in good condition.