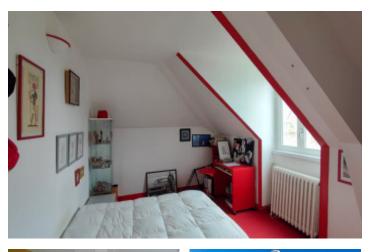

### IN BRIEF

In Saint-Malo, in the sought-after Saint-Servan district, right next to shops, schools and the port, discover this charming mansion dating from 1870. With a floor area of around 210 m<sup>2</sup>, it boasts high ceilings, original parquet flooring, old fireplaces and plenty of natural light. The ground floor comprises a lounge, dining room, kitchen and toilet. The 1st floor comprises 4 bedrooms and a bathroom with toilet; the 2nd floor offers 4 further bedrooms and a shower room with toilet. Full basement, garage and 600 m<sup>2</sup> of enclosed grounds with potential for extension. A rare property steeped in history, ideal for a family home or guest house project.

With around 210 m<sup>2</sup> of living space, it boasts a noble facade, original parquet flooring, fireplaces, high ceilings and plenty of natural light.

The land is suitable for swimming pools and the garden offers great potential for personalisation. The house, which is in good general condition, has benefited from regular works and careful maintenance throughout the usufruct period. It is fitted with a Viessmann gas-fired condensing boiler, and the roof is also in good condition.