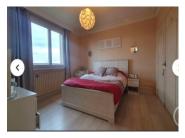

## IN BRIEF

Located in Domérat, this well-presented 2-bedroom semi-detached house offers 112 m<sup>2</sup> of living space. The ground floor comprises an entrance hall, laundry room, bedroom, and garage. The first floor features a kitchen, living/dining room, bedroom with built-in wardrobe, bathroom, and balcony.

The house comprises two levels: Ground Floor: Entrance hall Laundry room Bedroom Garage

First Floor: Kitchen Living/dining room Bedroom with built-in wardrobe Bathroom Balcony

The house is equipped with a new gas boiler, providing efficient heating throughout the property. The total land area of 550 m<sup>2</sup> includes a manageable garden space, ideal for outdoor relaxation or small gardening projects.