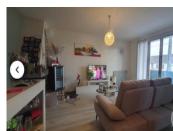

## IN BRIEF

Located in Domérat, this well-presented 2-bedroom semi-detached house offers 112 m<sup>2</sup> of living space. The ground floor comprises an entrance hall, laundry room, bedroom, and garage. The first floor features a kitchen, living/dining room, bedroom with built-in wardrobe, bathroom, and balcony.

The house comprises two levels: Ground Floor: Entrance hall Laundry room Bedroom Garage

First Floor: Kitchen Living/dining room Bedroom with built-in wardrobe Bathroom Balcony

The house is equipped with a new gas boiler, providing efficient heating throughout the property. The total land area of 550 m<sup>2</sup> includes a manageable garden space, ideal for outdoor relaxation or small gardening projects.