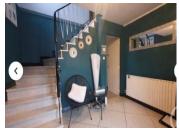

## IN BRIEF

Located in Domérat, this well-presented 2-bedroom semi-detached house offers 112 m<sup>2</sup> of living space. The ground floor comprises an entrance hall, laundry room, bedroom, and garage. The first floor features a kitchen, living/dining room, bedroom with built-in wardrobe, bathroom, and balcony.

The house comprises two levels: Ground Floor: Entrance hall Laundry room Bedroom Garage

First Floor: Kitchen Living/dining room Bedroom with built-in wardrobe Bathroom Balcony

The house is equipped with a new gas boiler, providing efficient heating throughout the property. The total land area of 550 m<sup>2</sup> includes a manageable garden space, ideal for outdoor relaxation or small gardening projects.