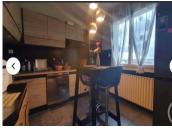

## IN BRIEF

Located in Domérat, this well-presented 2-bedroom semi-detached house offers 112 m<sup>2</sup> of living space. The ground floor comprises an entrance hall, laundry room, bedroom, and garage. The first floor features a kitchen, living/dining room, bedroom with built-in wardrobe, bathroom, and balcony.

The house comprises two levels: Ground Floor: Entrance hall Laundry room Bedroom Garage

First Floor: Kitchen Living/dining room Bedroom with built-in wardrobe Bathroom Balcony

The house is equipped with a new gas boiler, providing efficient heating throughout the property. The total land area of 550 m<sup>2</sup> includes a manageable garden space, ideal for outdoor relaxation or small gardening projects.