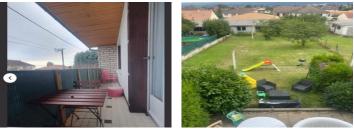

## IN BRIEF

Located in Domérat, this well-presented 2-bedroom semi-detached house offers 112 m<sup>2</sup> of living space. The ground floor comprises an entrance hall, laundry room, bedroom, and garage. The first floor features a kitchen, living/dining room, bedroom with built-in wardrobe, bathroom, and balcony.

The house comprises two levels: Ground Floor: Entrance hall Laundry room Bedroom Garage

First Floor: Kitchen Living/dining room Bedroom with built-in wardrobe Bathroom Balcony

The house is equipped with a new gas boiler, providing efficient heating throughout the property. The total land area of 550 m<sup>2</sup> includes a manageable garden space, ideal for outdoor relaxation or small gardening projects.