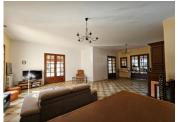

Entrance hall and hallways

A 53 m² living room with chimney connection possible

Fitted kitchen

- 4 bedrooms and I office
- 2 shower rooms with WCs
- 2 verandas offering year-round enjoyment of the garden