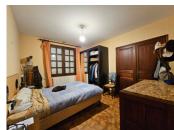

Entrance hall and hallways

A 53 m² living room with chimney connection possible

Fitted kitchen

- 4 bedrooms and I office
- 2 shower rooms with WCs
- 2 verandas offering year-round enjoyment of the garden

Features include wooden double-glazed windows, electric roller shutters, and central heating via mains gas. The living areas are fully accessible for wheelchair users.

Upstairs, the attic is accessible by staircase and has flooring and insulation throughout (not suitable for conversion). The roof was completely redone in 2015 with tiles.