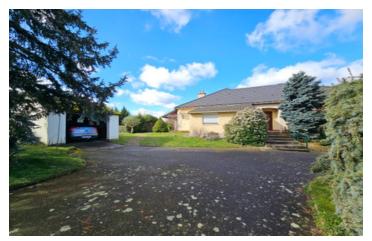

#### IN BRIEF

Situated in a peaceful residential area of Désertines, just 800 metres from shops and services, this architect-designed home offers 232 m<sup>2</sup> of living space, including 5 bedrooms, 2 shower rooms, a spacious living room, two verandas, and a fitted kitchen. The house sits on a fully enclosed 2,767 m<sup>2</sup> plot with mature trees, a 12x6 m swimming pool, multiple terraces, and outbuildings including 2 garages.

The 2,767 m² plot is fully enclosed and features approximately 40 trees, including rare species. Outdoor features include:

Tarmac driveways (300 m²) with multiple parking spaces

Motorised entrance gate and videophone