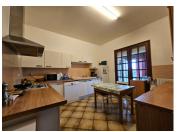

## DESCRIPTION

This architect-designed property is located in Désertines, in a quiet and well-established neighbourhood just 800 metres from Carrefour Market and local amenities.

The house offers approximately 232 m<sup>2</sup> of habitable space and comprises on the main level:

Entrance hall and hallways

A 53 m² living room with chimney connection possible

Fitted kitchen

- 4 bedrooms and I office
- 2 shower rooms with WCs
- 2 verandas offering year-round enjoyment of the garden