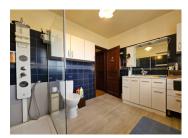

Entrance hall and hallways

A 53 m² living room with chimney connection possible

Fitted kitchen

- 4 bedrooms and I office
- 2 shower rooms with WCs
- 2 verandas offering year-round enjoyment of the garden