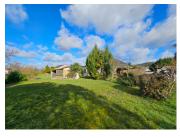

The 2,767 m² plot is fully enclosed and features approximately 40 trees, including rare species. Outdoor features include:

Tarmac driveways (300 m²) with multiple parking spaces

Motorised entrance gate and videophone