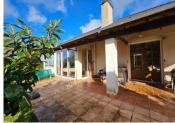

The 2,767 m² plot is fully enclosed and features approximately 40 trees, including rare species. Outdoor features include:

Tarmac driveways (300 m²) with multiple parking spaces

Motorised entrance gate and videophone

Private well with pump

Large pool ( $12 \times 6$  m) with mobile cover, resistant to snow and wind

Terraces totalling 148 m<sup>2</sup> around the house and

International: +33 (0)5 53 60 84 88 France: 0033 (0)553 608 488 FAX: 0033 (0)553 566 257 \*All prices include agency fees. Leggett Immobilier 42 Route de Ribérac 24340 La Rochebeaucourt France Tel: 08 00 73 57 45 Email: info@leggett.fr