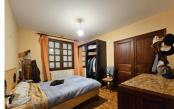

Entrance hall and hallways

A 53 m² living room with chimney connection possible

Fitted kitchen

- 4 bedrooms and I office
- 2 shower rooms with WCs
- 2 verandas offering year-round enjoyment of the garden

Features include wooden double-glazed windows, electric roller shutters, and central heating via mains gas. The living areas are fully accessible for wheelchair users.

Upstairs, the attic is accessible by staircase and has flooring and insulation throughout (not suitable for conversion). The roof was completely redone in 2015 with tiles.