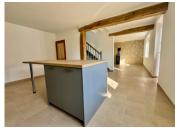

### DESCRIPTION

THE PROPERTY IN DETAIL: Ground floor: -kitchen 26.40 m2 with central island -living room 19.30m2 with pellet stove from January 2025 -hallway 4 m2 -WC 2.77 -shower room 6.90m2 with Italian shower -utility room 10.70 m2, storage room First floor: -landing 1.60 m2 -bedroom 16.2 m2 -office/dressing room 8.15 m2 -bedroom 16.10 m2 -attic 24 m2 can be converted in a 3rd bedroom