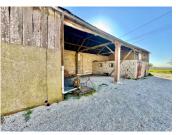

### OUTBUILDINGS:

-barn (12.5×6.75) 85 m2 -old stable 36 m2 with mezzanine above