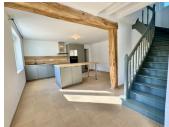

### DESCRIPTION

THE PROPERTY IN DETAIL: Ground floor: -kitchen 26.40 m2 with central island -living room 19.30m2 with pellet stove from January 2025 -hallway 4 m2 -WC 2.77 -shower room 6.90m2 with Italian shower -utility room 10.70 m2, storage room First floor: -landing 1.60 m2 -bedroom 16.2 m2 -office/dressing room 8.15 m2 -bedroom 16.10 m2 -attic 24 m2 can be converted in a 3rd bedroom