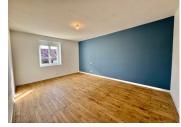

The first floor comprises two bedrooms and a study, with potential for a third bedroom.

There is 2700m2 of land on the other side of the lane for a vegetable garden.

### DESCRIPTION

THE PROPERTY IN DETAIL: Ground floor: -kitchen 26.40 m2 with central island -living room 19.30m2 with pellet stove from January 2025 -hallway 4 m2 -WC 2.77 -shower room 6.90m2 with Italian shower -utility room 10.70 m2, storage room First floor: -landing 1.60 m2 -bedroom 16.2 m2 -office/dressing room 8.15 m2 -bedroom 16.10 m2 -attic 24 m2 can be converted in a 3rd bedroom