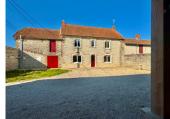

## IN BRIEF

In a hamlet of the South Loire Valley, just a few minutes from Richelieu, come and discover this recently renovated property, which has an enclosed courtyard with a hangar providing sheltered parking. The fitted kitchen opens onto a bright living room with direct access to the terrace.

### OUTBUILDINGS:

-barn (12.5×6.75) 85 m2 -old stable 36 m2 with mezzanine above