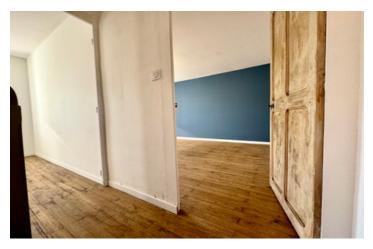

### DESCRIPTION

THE PROPERTY IN DETAIL: Ground floor: -kitchen 26.40 m2 with central island -living room 19.30m2 with pellet stove from January 2025 -hallway 4 m2 -WC 2.77 -shower room 6.90m2 with Italian shower -utility room 10.70 m2, storage room First floor: -landing 1.60 m2 -bedroom 16.2 m2 -office/dressing room 8.15 m2 -bedroom 16.10 m2 -attic 24 m2 can be converted in a 3rd bedroom