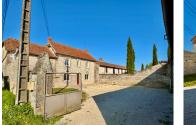

## IN BRIEF

In a hamlet of the South Loire Valley, just a few minutes from Richelieu, come and discover this recently renovated property, which has an enclosed courtyard with a hangar providing sheltered parking. The fitted kitchen opens onto a bright living room with direct access to the terrace.

### OUTBUILDINGS:

-barn (12.5×6.75) 85 m2 -old stable 36 m2 with mezzanine above

#### THE REGION:

Soth Loire Valley, in a hamlet on the hills between Indre et Loire and Vienne at -7 km from Richelieu -29 km from Chatellerault and its TGV train station -47 km from Poitiers with airport to stenstead -69 km from Tours