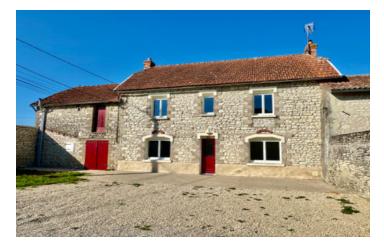

## IN BRIEF

In a hamlet of the South Loire Valley, just a few minutes from Richelieu, come and discover this recently renovated property, which has an enclosed courtyard with a hangar providing sheltered parking. The fitted kitchen opens onto a bright living room with direct access to the terrace.

#### THE REGION:

Soth Loire Valley, in a hamlet on the hills between Indre et Loire and Vienne at -7 km from Richelieu -29 km from Chatellerault and its TGV train station -47 km from Poitiers with airport to stenstead -69 km from Tours