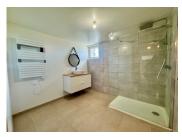

### DESCRIPTION

THE PROPERTY IN DETAIL: Ground floor: -kitchen 26.40 m2 with central island -living room 19.30m2 with pellet stove from January 2025 -hallway 4 m2 -WC 2.77 -shower room 6.90m2 with Italian shower -utility room 10.70 m2, storage room First floor: -landing 1.60 m2 -bedroom 16.2 m2 -office/dressing room 8.15 m2 -bedroom 16.10 m2 -attic 24 m2 can be converted in a 3rd bedroom