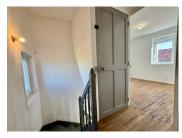

### DESCRIPTION

THE PROPERTY IN DETAIL: Ground floor: -kitchen 26.40 m2 with central island -living room 19.30m2 with pellet stove from January 2025 -hallway 4 m2 -WC 2.77 -shower room 6.90m2 with Italian shower -utility room 10.70 m2, storage room First floor: -landing 1.60 m2 -bedroom 16.2 m2 -office/dressing room 8.15 m2 -bedroom 16.10 m2 -attic 24 m2 can be converted in a 3rd bedroom