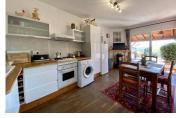

### IN BRIEF

This beautifully presented town house offers lounge, fully equipped kitchen, 2 bedrooms, each with ensuite shower room & WC, 2 lovely terraces with stunning views of the chateau, lake and valley, outbuildings and a small potager. All the amenities of Rochechouart are on foot and the larger town of St Junien is 11 km away. Limoges airport is just 36 km.

You enter into the lounge (15m²) with feature fireplace (electric) and an internal hallway (6m²) leads you past a downstairs WC with sink, to the kitchen/dining room (16m²). Fully glazed sliding doors lead onto a lovely covered terrace (8m²) with the wonderful views. A few steps down takes you to an outbuilding used for garden storage (5m²) and a 2nd room as a summer kitchen and storage room (10m²), which has another lovely, decked terrace with fabulous views up to the chateau. At the bottom of this terrace is a small terraced garden which is set out as a pretty potager.