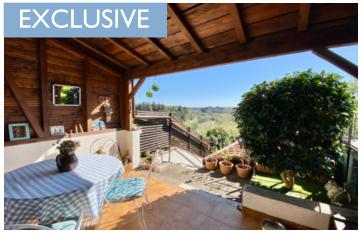

### IN BRIEF

This beautifully presented town house offers lounge, fully equipped kitchen, 2 bedrooms, each with ensuite shower room & WC, 2 lovely terraces with stunning views of the chateau, lake and valley, outbuildings and a small potager. All the amenities of Rochechouart are on foot and the larger town of St Junien is 11 km away. Limoges airport is just 36 km.

# DESCRIPTION

Situated on a quiet one way road, but within easy walking distance to the shops, bars and restaurants the lovely medieval town of Rochechouart has to offer. The recently renovated chateau, which is now a modern art museum, is part of the stunning view from the rear of the house which also includes the valley and lake below.

You enter into the lounge (15m²) with feature fireplace (electric) and an internal hallway (6m²) leads you past a downstairs WC with sink, to the kitchen/dining room (16m²). Fully glazed sliding doors lead onto a lovely covered terrace (8m²) with the wonderful views. A few steps down takes you to an outbuilding used for garden storage (5m²) and a 2nd room as a summer kitchen and storage room (10m²), which has another lovely, decked terrace with fabulous views up to the chateau. At the bottom of this terrace is a small terraced garden which is set out as a pretty potager.