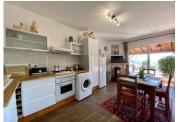

### IN BRIEF

This beautifully presented town house offers lounge, fully equipped kitchen, 2 bedrooms, each with ensuite shower room & WC, 2 lovely terraces with stunning views of the chateau, lake and valley, outbuildings and a small potager. All the amenities of Rochechouart are on foot and the larger town of St Junien is 11 km away. Limoges airport is just 36 km.

You enter into the lounge (15m²) with feature fireplace (electric) and an internal hallway (6m²) leads you past a downstairs WC with sink, to the kitchen/dining room (16m²). Fully glazed sliding doors lead onto a lovely covered terrace (8m²) with the wonderful views. A few steps down takes you to an outbuilding used for garden storage (5m²) and a 2nd room as a summer kitchen and storage room (10m²), which has another lovely, decked terrace with fabulous views up to the chateau. At the bottom of this terrace is a small terraced garden which is set out as a pretty potager.