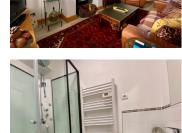

You enter into the lounge (15m²) with feature fireplace (electric) and an internal hallway (6m²) leads you past a downstairs WC with sink, to the kitchen/dining room (16m²). Fully glazed sliding doors lead onto a lovely covered terrace (8m²) with the wonderful views. A few steps down takes you to an outbuilding used for garden storage (5m²) and a 2nd room as a summer kitchen and storage room (10m²), which has another lovely, decked terrace with fabulous views up to the chateau. At the bottom of this terrace is a small terraced garden which is set out as a pretty potager.

On the first floor, you will find a landing with sitting area  $(5m^2)$  to enjoy the views and then a lovely double bedroom  $(11m^2)$  with ensuite shower room & WC  $(3m^2)$ .

On the second floor, you have the 2nd bedroom (12m²) and ensuite shower room with WC (3m²) and this time, the landing (6m²) is slightly bigger so this area could be used as an occasional bedroom and/or would make a great office space.