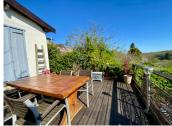

You enter into the lounge (15m²) with feature fireplace (electric) and an internal hallway (6m²) leads you past a downstairs WC with sink, to the kitchen/dining room (16m²). Fully glazed sliding doors lead onto a lovely covered terrace (8m²) with the wonderful views. A few steps down takes you to an outbuilding used for garden storage (5m²) and a 2nd room as a summer kitchen and storage room (10m²), which has another lovely, decked terrace with fabulous views up to the chateau. At the bottom of this terrace is a small terraced garden which is set out as a pretty potager.