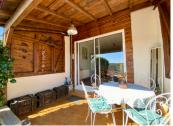

You enter into the lounge (15m²) with feature fireplace (electric) and an internal hallway (6m²) leads you past a downstairs WC with sink, to the kitchen/dining room (16m²). Fully glazed sliding doors lead onto a lovely covered terrace (8m²) with the wonderful views. A few steps down takes you to an outbuilding used for garden storage (5m²) and a 2nd room as a summer kitchen and storage room (10m²), which has another lovely, decked terrace with fabulous views up to the chateau. At the bottom of this terrace is a small terraced garden which is set out as a pretty potager.